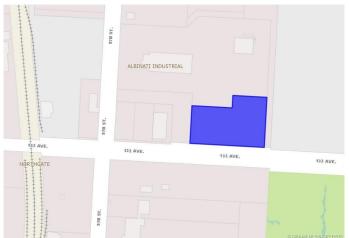

## \$676,000

0 Bedroom, 0.00 Bathroom, Land on 2.08 Acres

Albinati Industrial., Grande Prairie, Alberta

Industrial land with frontage onto 132 Ave with great traffic counts and exposure which is sure to promote any business. This lot is 2.08 acres within the City of Grande Prairie and has ideal soil for future construction. Get your business noticed, call your Commercial Realtor© today for more information.

# **Community Information**

Address 9655 132 Avenue

Subdivision Albinati Industrial.

City Grande Prairie

County Grande Prairie

Province Alberta

Postal Code T8V 7N9