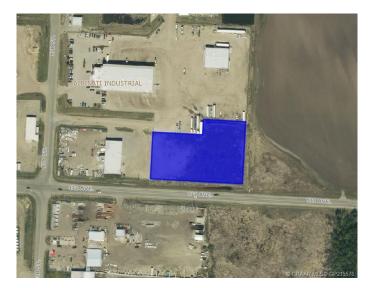

## \$676,000

0 Bedroom, 0.00 Bathroom, Land on 2.08 Acres

Albinati Industrial., Grande Prairie, Alberta

Industrial land with frontage onto 132 Ave with great traffic counts and exposure which is sure to promote any business. This lot is 2.08 acres within the City of Grande Prairie and has ideal soil for future construction. Get your business noticed, call your Commercial Realtor© today for more information.

# **Community Information**

Address 9655 132 Avenue

Subdivision Albinati Industrial.

City Grande Prairie

County Grande Prairie

Province Alberta

Postal Code T8V 7N9