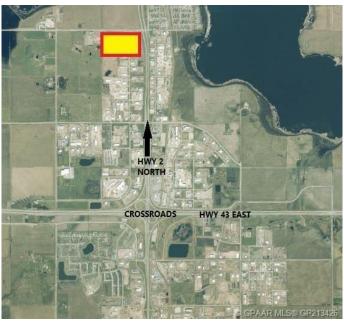

## \$1,104,000

0 Bedroom, 0.00 Bathroom, Land on 4.60 Acres

N/A, Clairmont, Alberta

4.60 Acre Industrial Lot located on the busy 100 Ave in Clairmont with great exposure to HWY 2 North. Zone RM-4 Highway Commercial.

## **Community Information**

Address 10301 100 Avenue

Subdivision N/A

City Clairmont

County Grande Prairie No. 1, County of

Province Alberta
Postal Code T0H 0W0