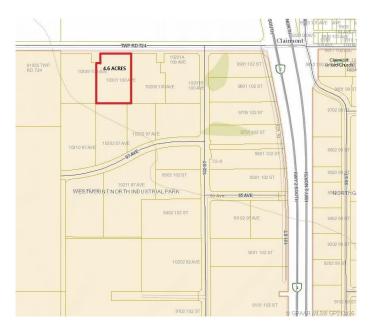

## \$1,104,000

0 Bedroom, 0.00 Bathroom, Land on 4.60 Acres

N/A, Clairmont, Alberta

4.60 Acre Industrial Lot located on the busy 100 Ave in Clairmont with great exposure to HWY 2 North. Zone RM-4 Highway Commercial.

## **Community Information**

Address 10301 100 Avenue

Subdivision N/A

City Clairmont

County Grande Prairie No. 1, County of

Province Alberta
Postal Code T0H 0W0

#### **Additional Information**

Date Listed December 18th, 2019

Days on Market 2074 Zoning RM-4