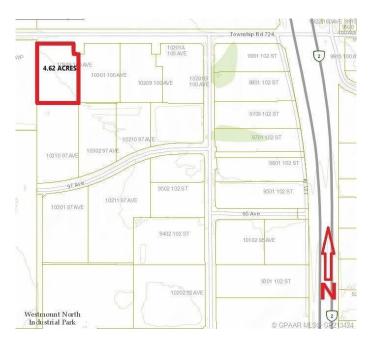

### \$1,108,800

0 Bedroom, 0.00 Bathroom, Land on 4.62 Acres

N/A, Clairmont, Alberta

4.62 ACRE industrial Lot Located on the south side of 100 Ave in Clairmont. Great access and exposure to HWY2 North. Zoned RM-4 - HIGHWAY INDUSTRIAL.

# **Community Information**

Address 10309 100 Avenue

Subdivision N/A

City Clairmont

County Grande Prairie No. 1, County or

Province Alberta
Postal Code T0H 0W0