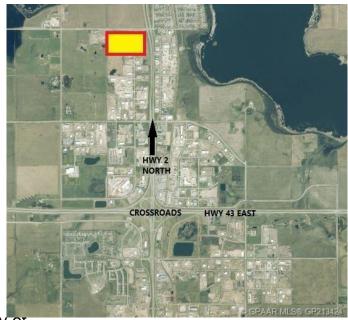

### \$1,108,800

0 Bedroom, 0.00 Bathroom, Land on 4.62 Acres

N/A, Clairmont, Alberta

4.62 ACRE industrial Lot Located on the south side of 100 Ave in Clairmont. Great access and exposure to HWY2 North. Zoned RM-4 - HIGHWAY INDUSTRIAL.

# **Community Information**

Address 10309 100 Avenue

Subdivision N/A

City Clairmont

County Grande Prairie No. 1, County or

Province Alberta
Postal Code T0H 0W0