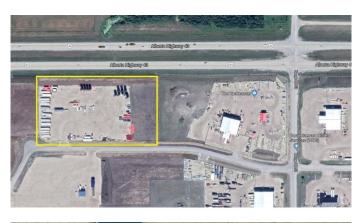

### \$1,500,000

0 Bedroom, 0.00 Bathroom, Land on 8.50 Acres

N/A, Rural Grande Prairie No. 1, County of, Alberta

Industrial Lot ready for construction.

Developed lot is fenced and graveled. Great Highway Exposure! This lot is located east on HWY 43 and is a few quarters before Richie Brothers. Practically in town, this lot will be a very convenient place to situate your business. Zoning is RM-4.