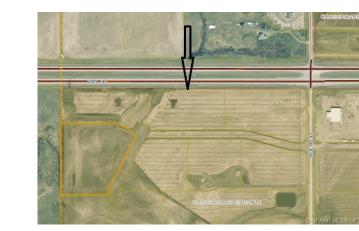

### \$1,500,000

0 Bedroom, 0.00 Bathroom, Land on 8.50 Acres

N/A, Rural Grande Prairie No. 1, County of, Alberta

Industrial Lot ready for construction.

Developed lot is fenced and graveled. Great Highway Exposure! This lot is located east on HWY 43 and is a few quarters before Richie Brothers. Practically in town, this lot will be a very convenient place to situate your business. Zoning is RM-4.