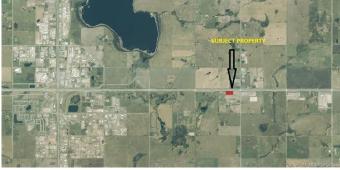

### \$1,500,000

0 Bedroom, 0.00 Bathroom, Land on 8.50 Acres

N/A, Rural Grande Prairie No. 1, County of, Alberta

Industrial Lot ready for construction.

Developed lot is fenced and graveled. Great Highway Exposure! This lot is located east on HWY 43 and is a few quarters before Richie Brothers. Practically in town, this lot will be a very convenient place to situate your business. Zoning is RM-4.