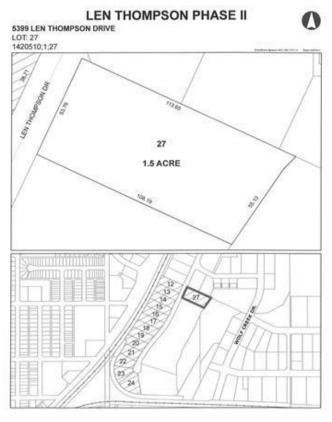

### \$337,500

0 Bedroom, 0.00 Bathroom, Commercial on 1.50 Acres

Wolf Creek Industrial Park, Lacombe, Alberta

Len Thompson Industrial Park. New 15 acre industrial park strategically located in the heart of Lacombe's industrial area and will soon be home to Lacombe's new Public Works shop and yard site. Features highway exposure, access and visibility. Conveniently located next to major regional highways. Lots are zoned light industrial which provides for a large variety of permitted and discretionary uses. Subdivision is paved, shovel ready with street lights and services to lot. Currently lots are 1 to 1.5 acres in size but if you need to amalgamate 1 or more lots to make your business plan work that is easy to do. Come take a look at the City of Lacombe and its newest industrial subdivision where your business needs will be met and thrive for years to come. Note the City is also willing to look at selling a separate 7 to 10 acre parcel.

## **Community Information**

Address 5399 Len Thompson Drive

Subdivision Wolf Creek Industrial Park

City Lacombe
County Lacombe
Province Alberta

Postal Code T4L 2H3

### **Additional Information**

Date Listed April 3rd, 2018

Days on Market 2781

Zoning I1