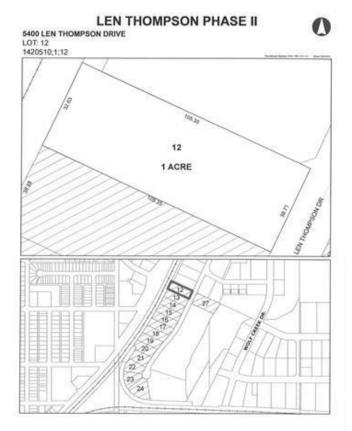

# \$225,000 - 5400 Len Thompson Drive, Lacombe

MLS® #CA0131984

#### \$225,000

0 Bedroom, 0.00 Bathroom, Commercial on 1.00 Acres

Wolf Creek Industrial Park, Lacombe, Alberta

Len Thompson Industrial Park. New 15 acre industrial park strategically located in the heart of Lacombe's industrial area and will soon be home to Lacombe's new Public Works shop and yard site. Features highway exposure, access and visibility. Conveniently located next to major regional highways. Lots are zoned light industrial which provides for a large variety of permitted and discretionary uses. Subdivision is paved, shovel ready with street lights and services to lot. Currently lots are 1 to 1.5 acres in size but if you need to amalgamate 1 or more lots to make your business plan work that is easy to do. Come take a look at the City of Lacombe and its newest industrial subdivision where your business needs will be met and thrive for years to come. Note the City is also willing to look at selling a separate 7 to 10 acre parcel.

### **Community Information**

Address

5400 Len Thompson Drive

| Subdivision | Wolf Creek Industrial Park |
|-------------|----------------------------|
| City        | Lacombe                    |
| County      | Lacombe                    |
| Province    | Alberta                    |
| Postal Code | T4L 2H3                    |

## **Additional Information**

| Date Listed    | April 3rd, 2018 |
|----------------|-----------------|
| Days on Market | 2784            |
| Zoning         | l1              |