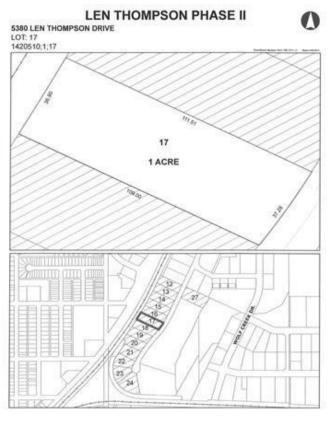

### \$225,000

0 Bedroom, 0.00 Bathroom, Commercial on 1.00 Acres

Wolf Creek Industrial Park, Lacombe, Alberta

Len Thompson Industrial Park. New 15 acre industrial park strategically located in the heart of Lacombe's industrial area and will soon be home to Lacombe's new Public Works shop and yard site. Features highway exposure, access and visibility. Conveniently located next to major regional highways. Lots are zoned light industrial which provides for a large variety of permitted and discretionary uses. Subdivision is paved, shovel ready with street lights and services to lot. Currently lots are 1 to 1.5 acres in size but if you need to amalgamate 1 or more lots to make your business plan work that is easy to do. Come take a look at the City of Lacombe and its newest industrial subdivision where your business needs will be met and thrive for years to come. Note the City is also willing to look at selling a separate 7 to 10 acre parcel.

## **Community Information**

Address 5380 Len Thompson Drive

Subdivision Wolf Creek Industrial Park

City Lacombe
County Lacombe
Province Alberta

Postal Code T4L 2H3

### **Additional Information**

Date Listed April 3rd, 2018

Days on Market 2784

Zoning I1