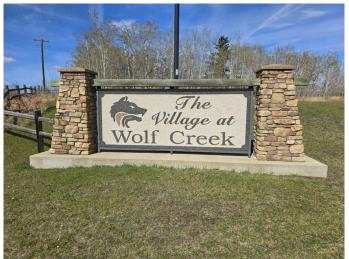

## \$99,900

0 Bedroom, 0.00 Bathroom, Land on 0.38 Acres

Wolf Creek Village, Rural Ponoka County, Alberta

The lots in Wolf Creek Village are ideally located... offering that 'country living feel' with super easy access to pavement, the QEII, Hwy 2A, and Alberta's largest cities. This spacious lot backs onto one of Canada's truly great golf courses and has a terrific view of the countryside. It is only minutes away from shopping, schools, and wonderful recreational activities in Ponoka and Lacombe. Wolf Creek residents can also commute quickly to Red Deer, Edmonton and beyond. For snowbirds, retirees, or people with work related travel, Edmonton International is an easy 45 minute drive. The price of this building site is the ultimate bargain compared to cost of the much smaller, and less private, urban lots. Take the money saved and start building your new home right away. Wolf Creek is well manicured during the golf season, and, rest assured, Mother Nature takes care of your surroundings and provides you with peaceful country views all year round. What a perfect time and place to get started on your dream.

## **Community Information**

Address 503 Dunes Ridge Drive

Subdivision Wolf Creek Village

City Rural Ponoka County

County Ponoka County

Province Alberta
Postal Code T4J 0B3