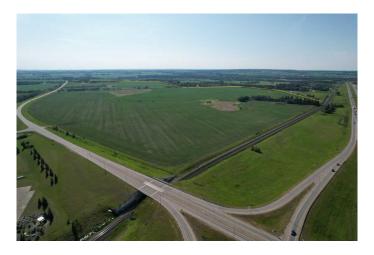

# \$6,222,228 - On Township Road 381, Rural Red Deer County

MLS® #A2232130

\$6,222,228

0 Bedroom, 0.00 Bathroom, Agri-Business on 400.75 Acres

NONE, Rural Red Deer County, Alberta

Prime investment opportunity awaits. Nestled in the heart of Red Deer County, This expansive 400.75 +/- acre property, perfectly situated adjacent to the QE2 Highway and neighboring city limits, represents limitless potential. Comprising five strategically placed titled parcels just north of the Red Deer County office and the Crossroads Church, this land is poised for remarkable transformation. Whether you are an ambitious farmer looking to grow your agricultural pursuits or a visionary developer eager to embark on a pioneering project, this property offers an ideal backdrop. Currently zoned for agricultural use, the land is part of the "C&E Trail Area Structure Plan," promising substantial appreciation due to its proximity to urban development. The property boasts flat topography and ensuring a streamlined process for future projects. Additionally, it features fertile #2 soil, making it an excellent addition to any agricultural portfolio. With convenient access to essential amenities, the Westpark subdivision, Red Deer Polytechnic, and the QE2 Highway, this property is not just a piece of land but a gateway to a multitude of possibilities. Plus, it is currently leased for the cropping year of 2025, providing immediate income potential. This is more than just land; it's an opportunity to craft the future. Don't miss out on the chance to turn this blank canvas into your masterpiece.