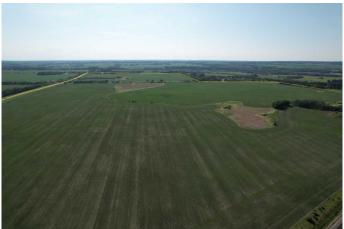

# \$6,222,228 - On Township Road 381, Rural Red Deer County

MLS® #A2232130

\$6,222,228

0 Bedroom, 0.00 Bathroom, Agri-Business on 400.75 Acres

NONE, Rural Red Deer County, Alberta

Prime investment opportunity awaits. Nestled in the heart of Red Deer County, This expansive 400.75 +/- acre property, perfectly situated adjacent to the QE2 Highway and neighboring city limits, represents limitless potential. Comprising five strategically placed titled parcels just north of the Red Deer County office and the Crossroads Church, this land is poised for remarkable transformation. Whether you are an ambitious farmer looking to grow your agricultural pursuits or a visionary developer eager to embark on a pioneering project, this property offers an ideal backdrop. Currently zoned for agricultural use, the land is part of the "C&E Trail Area Structure Plan," promising substantial appreciation due to its proximity to urban development. The property boasts flat topography and ensuring a streamlined process for future projects. Additionally, it features fertile #2 soil, making it an excellent addition to any agricultural portfolio. With convenient access to essential amenities, the Westpark subdivision, Red Deer Polytechnic, and the QE2 Highway, this property is not just a piece of land but a gateway to a multitude of possibilities. Plus, it is currently leased for the cropping year of 2025, providing immediate income potential. This is more than just land; it's an opportunity to craft the future. Don't miss out on the chance to turn this blank canvas into your masterpiece.