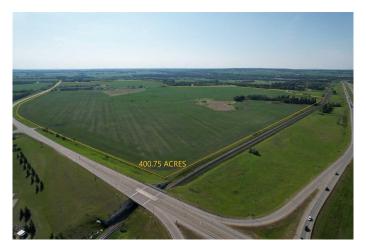

# \$6,222,228 - On Township Road 381, Rural Red Deer County

MLS® #A2232130

\$6,222,228

0 Bedroom, 0.00 Bathroom, Agri-Business on 400.75 Acres

NONE, Rural Red Deer County, Alberta

Prime investment opportunity awaits. Nestled in the heart of Red Deer County, This expansive 400.75 +/- acre property, perfectly situated adjacent to the QE2 Highway and neighboring city limits, represents limitless potential. Comprising five strategically placed titled parcels just north of the Red Deer County office and the Crossroads Church, this land is poised for remarkable transformation. Whether you are an ambitious farmer looking to grow your agricultural pursuits or a visionary developer eager to embark on a pioneering project, this property offers an ideal backdrop. Currently zoned for agricultural use, the land is part of the "C&E Trail Area Structure Plan," promising substantial appreciation due to its proximity to urban development. The property boasts flat topography and ensuring a streamlined process for future projects. Additionally, it features fertile #2 soil, making it an excellent addition to any agricultural portfolio. With convenient access to essential amenities, the Westpark subdivision, Red Deer Polytechnic, and the QE2 Highway, this property is not just a piece of land but a gateway to a multitude of possibilities. Plus, it is currently leased for the cropping year of 2025, providing immediate income potential. This is more than just land; it's an opportunity to craft the future. Don't miss out on the chance to turn this blank canvas into your masterpiece.