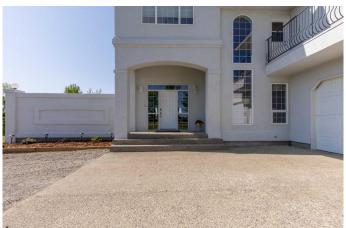

## \$900,000

4 Bedroom, 4.00 Bathroom, 2,112 sqft Residential on 7.73 Acres

NONE, Orton, Alberta

This immaculately maintained Orton acreage property offers all the best of country living without sacrificing on comfort. Built with convenience in mind, this stylish home features expert construction, a family-friendly layout, and useful outbuildings perfect for hobbyists and professionals of all sorts. Step into the impressive front entryway and you'll see a restful living room behind a wall of archways. Large windows, new blinds, and fresh paint keep the space bright. Further in, the dining room is perfect for entertaining through all seasons, with a gas fireplace and easy access to the side deck through the kitchen. The kitchen will be a hit with the chef in your family, featuring cupboard storage, a corner pantry, new flooring and appliances, and a huge central island with a breakfast bar. An office, three-piece bath, and laundry room complete the main floor. Upstairs, two bedrooms can be found alongside a four-piece bath and family room surrounded by large windows which look out to stunning prairie views. The primary bedroom is also on the upper level, which includes a four-piece ensuite bath, walk-in closet, and an amazing wrap-around balcony perfect for sipping your coffee on sunny mornings. Plus, you'll stay cool all summer long because this home has two furnaces, the upper one supplying A/C. Another bedroom, three piece bath, and rec room can be found on the lower level - ideal for a guest suite or kid's play room. Anyone who loves to entertain will be impressed by

this home's wealth of outdoor seating areas, with a front porch, two side patios, and a rear deck all extending from the main level! The rear deck comes complete with a shady pergola to beat the heat, and leads down onto an open lawn. A well house with a new pump, green house, shop and shed offer great opportunities for entrepreneurs and hobbyists. Smart construction sets these outbuildings apart. The green house features an ICF foundation, Ground Air Heat Transfer System, spray foam insulation, water, gas, and electricity. The 34'x50' shop has the same features plus overhead doors, a two-zone full-floor heat system, power and sewer for a camper, and plumbing roughed in. If an impressive acreage home with tons of convenient features sounds like the place for you, give your REALTOR® a call and book a showing today!