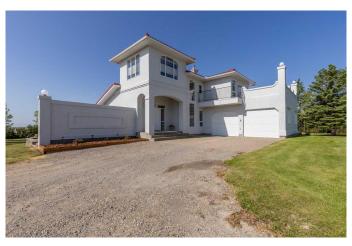

## \$900,000

4 Bedroom, 4.00 Bathroom, 2,112 sqft Residential on 7.73 Acres

NONE, Orton, Alberta

This immaculately maintained Orton acreage property offers all the best of country living without sacrificing on comfort. Built with convenience in mind, this stylish home features expert construction, a family-friendly layout, and useful outbuildings perfect for hobbyists and professionals of all sorts. Step into the impressive front entryway and you'll see a restful living room behind a wall of archways. Large windows, new blinds, and fresh paint keep the space bright. Further in, the dining room is perfect for entertaining through all seasons, with a gas fireplace and easy access to the side deck through the kitchen. The kitchen will be a hit with the chef in your family, featuring cupboard storage, a corner pantry, new flooring and appliances, and a huge central island with a breakfast bar. An office, three-piece bath, and laundry room complete the main floor. Upstairs, two bedrooms can be found alongside a four-piece bath and family room surrounded by large windows which look out to stunning prairie views. The primary bedroom is also on the upper level, which includes a four-piece ensuite bath, walk-in closet, and an amazing wrap-around balcony perfect for sipping your coffee on sunny mornings. Plus, you'll stay cool all summer long because this home has two furnaces, the upper one supplying A/C. Another bedroom, three piece bath, and rec room can be found on the lower level - ideal for a guest suite or kid's play room. Anyone who loves to entertain will be impressed by

this home's wealth of outdoor seating areas, with a front porch, two side patios, and a rear deck all extending from the main level! The rear deck comes complete with a shady pergola to beat the heat, and leads down onto an open lawn. A well house with a new pump, green house, shop and shed offer great opportunities for entrepreneurs and hobbyists. Smart construction sets these outbuildings apart. The green house features an ICF foundation, Ground Air Heat Transfer System, spray foam insulation, water, gas, and electricity. The 34'x50' shop has the same features plus overhead doors, a two-zone full-floor heat system, power and sewer for a camper, and plumbing roughed in. If an impressive acreage home with tons of convenient features sounds like the place for you, give your REALTOR® a call and book a showing today!