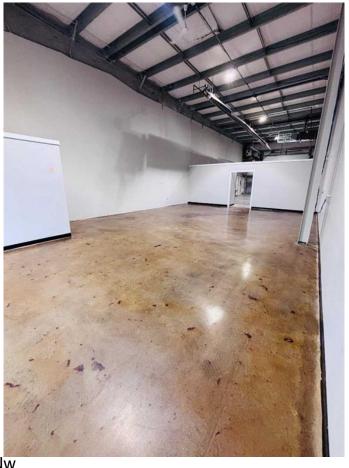

### \$10

0 Bedroom, 0.00 Bathroom, Commercial on 0.00 Acres

Brier Park Industrial, Medicine Hat, Alberta

2,000 square foot showcase industrial bay for lease! Terrific location that provides exceptional visibility as located on Brier Park Road NW. Bay has large front open space with washroom and rear shop area complete with work area and shelving. Equipped with AC, furnace, radiant heat, floor drain and 14'x14' OH door. Rear alley access. Professionally managed building. Asking \$10NNN plus est. occupancy costs or a total monthly rent of \$2,416.67 per month, plus separately metered utilities. Immediate possession, call an agent today to view!