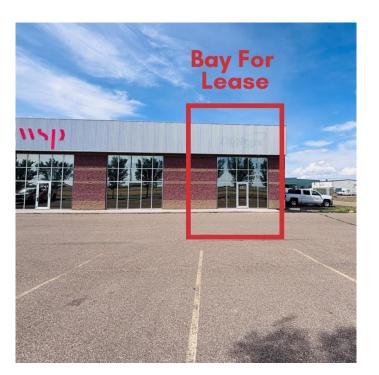

# \$10 - 107, 1222 Brier Park Road Nw, Medicine Hat

MLS® #A2231385

### \$10

0 Bedroom, 0.00 Bathroom, Commercial on 0.00 Acres

Brier Park Industrial, Medicine Hat, Alberta

2,000 square foot showcase industrial bay for lease! Terrific location that provides exceptional visibility as located on Brier Park Road NW. Bay has large front open space with washroom and rear shop area complete with work area and shelving. Equipped with AC, furnace, radiant heat, floor drain and 14'x14' OH door. Rear alley access. Professionally managed building. Asking \$10NNN plus est. occupancy costs or a total monthly rent of \$2,416.67 per month, plus separately metered utilities. Immediate possession, call an agent today to view!