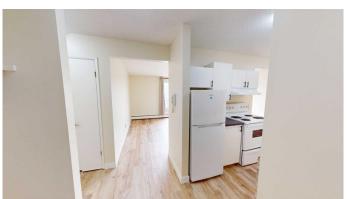

## \$1,275

1 Bedroom, 1.00 Bathroom, 650 sqft Rental on 0.00 Acres

Avondale., Grande Prairie, Alberta

1 bed 1 bath unit in Ridgeview Manor East! Freshly renovated, unit features entry closet, storage room/pantry, large living room, good sized room and 4 piece bathroom.

Private patio. Onsite laundry.

Rent includes water and heat and 1 powered parking stall.

Cat Friendly with approval and \$50/mo pet fee. Application required prior to viewing.

#### **Amenities**

Parking Stall

Interior

Appliances Oven, Range Hood, Refrigerator, Stove(s)

**Exterior** 

Roof Asphalt Shingle