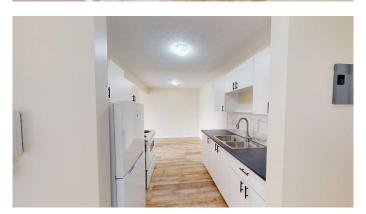

## \$1,275

1 Bedroom, 1.00 Bathroom, 650 sqft Rental on 0.00 Acres

Avondale., Grande Prairie, Alberta

1 bed 1 bath unit in Ridgeview Manor East! Freshly renovated, unit features entry closet, storage room/pantry, large living room, good sized room and 4 piece bathroom.

Private patio. Onsite laundry.

Rent includes water and heat and 1 powered parking stall.

Cat Friendly with approval and \$50/mo pet fee. Application required prior to viewing.

#### **Amenities**

Parking Stall

Interior

Appliances Oven, Range Hood, Refrigerator, Stove(s)

**Exterior** 

Roof Asphalt Shingle