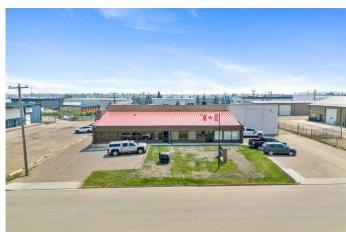

# \$9 - 5201a 63 Street, Lloydminster

MLS® #A2230244

## \$9

0 Bedroom, 0.00 Bathroom, Commercial on 0.00 Acres

Glen E. Neilsen Industrial Park, Lloydminster, Alberta

Warehouse space located in Glen E Nielson Industrial Park. This lease space has a dock door for offloading freight into the warehouse location near the SE corner of the lease space. Landlord is willing to provide a shared yard space if required by the tenant behind the building. There is approximately 3583 square feet of main floor lease space which includes three offices on the front of the building with two additional rooms for file and boardroom/meeting room. There are two bathrooms located off the rear warehouse space and a shipping receiving office located off the rear warehouse and one additional office for storage. The front office and entry space is approximately 1700 square feet +/and the rear warehouse are is approximately 1800 square feet +/-. Warehouse has 19' high ceilings and there is additional 993 square feet of mezzanine (at no additional cost to lease agreement) for additional storage as needed by a tenant. There are 4 dedicated paved parking stalls at the front of the building.