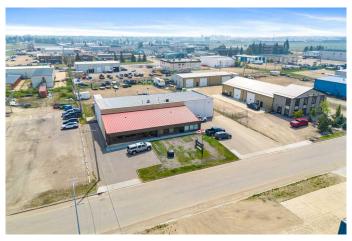

# \$9 - 5201a 63 Street, Lloydminster

MLS® #A2230244

## \$9

0 Bedroom, 0.00 Bathroom, Commercial on 0.00 Acres

Glen E. Neilsen Industrial Park, Lloydminster, Alberta

Warehouse space located in Glen E Nielson Industrial Park. This lease space has a dock door for offloading freight into the warehouse location near the SE corner of the lease space. Landlord is willing to provide a shared yard space if required by the tenant behind the building. There is approximately 3583 square feet of main floor lease space which includes three offices on the front of the building with two additional rooms for file and boardroom/meeting room. There are two bathrooms located off the rear warehouse space and a shipping receiving office located off the rear warehouse and one additional office for storage. The front office and entry space is approximately 1700 square feet +/and the rear warehouse are is approximately 1800 square feet +/-. Warehouse has 19' high ceilings and there is additional 993 square feet of mezzanine (at no additional cost to lease agreement) for additional storage as needed by a tenant. There are 4 dedicated paved parking stalls at the front of the building.