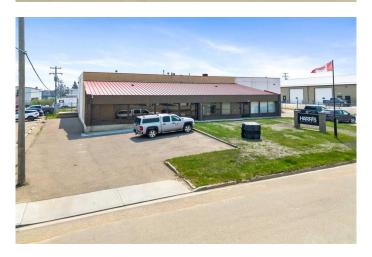

# \$9 - 5201a 63 Street, Lloydminster

MLS® #A2230244

## \$9

0 Bedroom, 0.00 Bathroom, Commercial on 0.00 Acres

Glen E. Neilsen Industrial Park, Lloydminster, Alberta

Warehouse space located in Glen E Nielson Industrial Park. This lease space has a dock door for offloading freight into the warehouse location near the SE corner of the lease space. Landlord is willing to provide a shared yard space if required by the tenant behind the building. There is approximately 3583 square feet of main floor lease space which includes three offices on the front of the building with two additional rooms for file and boardroom/meeting room. There are two bathrooms located off the rear warehouse space and a shipping receiving office located off the rear warehouse and one additional office for storage. The front office and entry space is approximately 1700 square feet +/and the rear warehouse are is approximately 1800 square feet +/-. Warehouse has 19' high ceilings and there is additional 993 square feet of mezzanine (at no additional cost to lease agreement) for additional storage as needed by a tenant. There are 4 dedicated paved parking stalls at the front of the building.