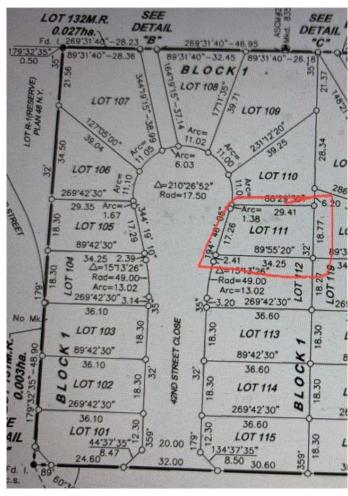

# **Community Information**

Address 4009 42 Street Close

Subdivision Riverside City Ponoka

County Ponoka County

Province Alberta
Postal Code T4J 0A4

#### **Additional Information**

Date Listed June 10th, 2025

Days on Market 10
Zoning R1-C