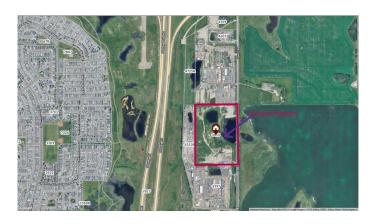

### \$6,999,900

0 Bedroom, 0.00 Bathroom, Land on 27.99 Acres

NONE, Calgary, Alberta

Unlock the potential of this exceptional 27.92-acre parcel of industrial land, ideally situated within the Calgary city limits. Whether you're looking to expand your business, invest in future development, or establish a strategic logistics hub, this property offers unmatched value and versatility. With Calgary's continued growth and industrial demand, this is a rare opportunity to secure a large land holding in a high-demand area. Suitable for a wide range of industrial uses including outside storage, trucking yard, logistics operations, and more. Just 4 minutes to Highway 1, 15 minutes to Calgary International Airport, and 20 minutes to Downtown Calgary.

### **Community Information**

Address 3413 84 Street Ne

Subdivision NONE
City Calgary
County Calgary

Province Alberta
Postal Code T1Y7H3