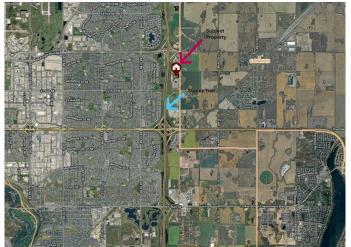

### \$6,999,900

0 Bedroom, 0.00 Bathroom, Land on 27.99 Acres

NONE, Calgary, Alberta

Unlock the potential of this exceptional 27.92-acre parcel of industrial land, ideally situated within the Calgary city limits. Whether you're looking to expand your business, invest in future development, or establish a strategic logistics hub, this property offers unmatched value and versatility. With Calgary's continued growth and industrial demand, this is a rare opportunity to secure a large land holding in a high-demand area. Suitable for a wide range of industrial uses including outside storage, trucking yard, logistics operations, and more. Just 4 minutes to Highway 1, 15 minutes to Calgary International Airport, and 20 minutes to Downtown Calgary.

### **Community Information**

Address 3413 84 Street Ne

Subdivision NONE
City Calgary
County Calgary

Province Alberta
Postal Code T1Y7H3