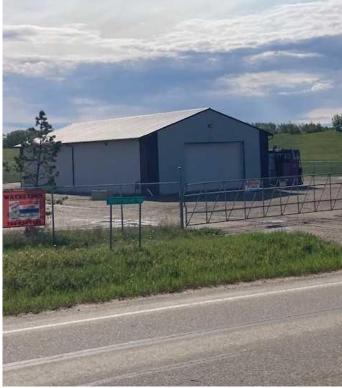

#### \$810,000

0 Bedroom, 0.00 Bathroom, Commercial on 4.98 Acres

Dimsdale Industrial Park, Dimsdale, Alberta

3,283 Square foot shop for sale in the Dimsdale. It is on a 4.98 acre lot with approximately 2.0 +/- acres fenced and graveled and the other 3 are undeveloped. The property has a holding tank for sewer and a shared water well.

Built in 2000