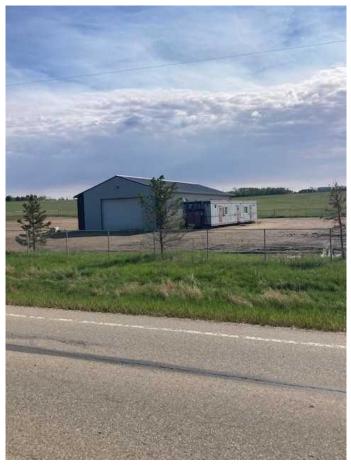

#### \$810,000

0 Bedroom, 0.00 Bathroom, Commercial on 4.98 Acres

Dimsdale Industrial Park, Dimsdale, Alberta

3,283 Square foot shop for sale in the Dimsdale. It is on a 4.98 acre lot with approximately 2.0 +/- acres fenced and graveled and the other 3 are undeveloped. The property has a holding tank for sewer and a shared water well.

Built in 2000