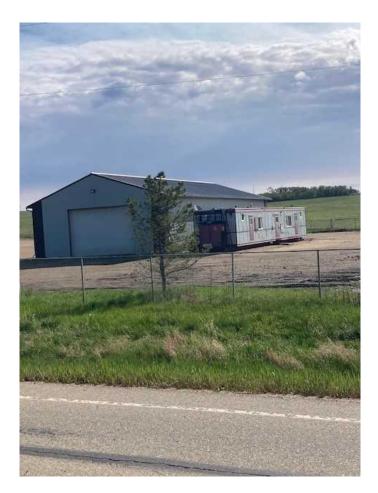

#### \$810,000

0 Bedroom, 0.00 Bathroom, Commercial on 4.98 Acres

Dimsdale Industrial Park, Dimsdale, Alberta

3,283 Square foot shop for sale in the Dimsdale. It is on a 4.98 acre lot with approximately 2.0 +/- acres fenced and graveled and the other 3 are undeveloped. The property has a holding tank for sewer and a shared water well.

Built in 2000