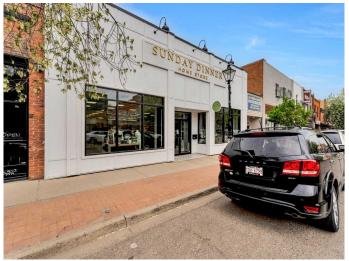

#### \$10

0 Bedroom, 0.00 Bathroom, Commercial on 0.00 Acres

SE Hill, Medicine Hat, Alberta

Beautiful Downtown Building for Lease! This fantastic renovated downtown building offers beautiful curb appeal, as well as thoughtful updated interior design, perfect to highlight any business! Located in the downtown retail hub of Medicine Hat beside Travois Ale & across from Yoke x Hem, this property is within close proximity to many of the main branches of Medicine Hat's financial institutions, as well as law offices, accounting and insurance firms. Offering just over 5,000 square feet of usable space, this building has existing separate men's and women's washroom facilities and a partial basement which could be used for storage. Many upgrades have been completed to this property including a completely new front on the building, a new back entry area, electrical upgrades, & interior improvements in the last few years. The roof and rooftop air unit are approx. 6 years old. Call today for a private viewing! Leasing costs are \$10 per sqft per annum (\$4167.50/month) plus GST, Utilities and Taxes.