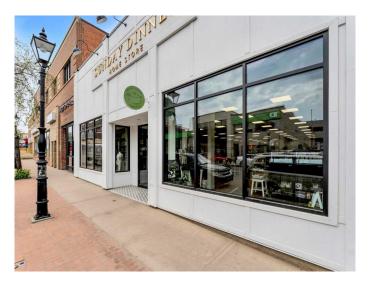

#### \$10

0 Bedroom, 0.00 Bathroom, Commercial on 0.00 Acres

SE Hill, Medicine Hat, Alberta

Beautiful Downtown Building for Lease! This fantastic renovated downtown building offers beautiful curb appeal, as well as thoughtful updated interior design, perfect to highlight any business! Located in the downtown retail hub of Medicine Hat beside Travois Ale & across from Yoke x Hem, this property is within close proximity to many of the main branches of Medicine Hat's financial institutions, as well as law offices, accounting and insurance firms. Offering just over 5,000 square feet of usable space, this building has existing separate men's and women's washroom facilities and a partial basement which could be used for storage. Many upgrades have been completed to this property including a completely new front on the building, a new back entry area, electrical upgrades, & interior improvements in the last few years. The roof and rooftop air unit are approx. 6 years old. Call today for a private viewing! Leasing costs are \$10 per sqft per annum (\$4167.50/month) plus GST, Utilities and Taxes.