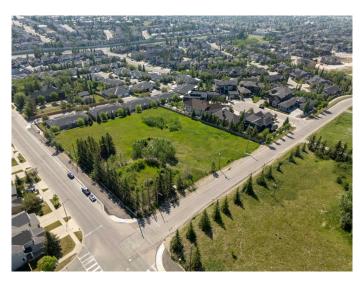

#### \$4,500,000

0 Bedroom, 0.00 Bathroom, Land on 2.17 Acres

Springbank Hill, Calgary, Alberta

EXCEPTIONAL DEVELOPMENT OPPORTUNITY – ELVEDEN ESTATES | A prime 2.17-acre corner lot located at the intersection of 26 Avenue SW and Elveden Road in the prestigious Springbank Hill/West Springs corridor. This rare and valuable offering comes with an active plan for an 11-lot subdivisionâ€"perfectly suited for luxury estate homes or boutique custom development. With sweeping views of the valley and city skyline, the site also holds strong potential for future rezoning to accommodate higher-density residential use. Ideally situated directly across from Griffith Woods School (one of Calgary's top-rated schools) and Springbank Hill Community Park, and just minutes from premier shopping, transit, and top-tier amenities. This is a land value sale with development planning in placeâ€"no dwelling on site. Contact for further details or a full information package. Unmatched potential in one of Calgary's most desirable west-end communities.