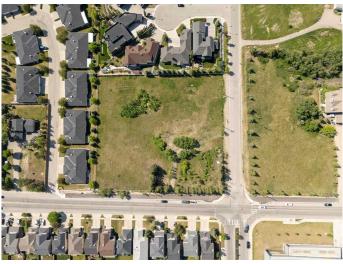

#### \$4,500,000

0 Bedroom, 0.00 Bathroom, Land on 2.17 Acres

Springbank Hill, Calgary, Alberta

EXCEPTIONAL DEVELOPMENT OPPORTUNITY – ELVEDEN ESTATES | A prime 2.17-acre corner lot located at the intersection of 26 Avenue SW and Elveden Road in the prestigious Springbank Hill/West Springs corridor. This rare and valuable offering comes with an active plan for an 11-lot subdivisionâ€"perfectly suited for luxury estate homes or boutique custom development. With sweeping views of the valley and city skyline, the site also holds strong potential for future rezoning to accommodate higher-density residential use. Ideally situated directly across from Griffith Woods School (one of Calgary's top-rated schools) and Springbank Hill Community Park, and just minutes from premier shopping, transit, and top-tier amenities. This is a land value sale with development planning in placeâ€"no dwelling on site. Contact for further details or a full information package. Unmatched potential in one of Calgary's most desirable west-end communities.