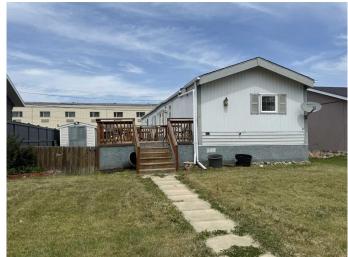

#### \$95,000

2 Bedroom, 2.00 Bathroom, 1,078 sqft Residential on 0.14 Acres

NONE, Hanna, Alberta

Perfect Starter, Retirement, or Investment Property! This well-maintained 2-bedroom, 2-bathroom home is an ideal choice whether you're looking to downsize, get into the market, or invest in a solid revenue property. Thoughtfully designed, the layout features two generously sized bedrooms located at opposite ends of the home for added privacyâ€"each with its own full bathroom. Enjoy the open and inviting living room that flows into the eat-in kitchenâ€"perfect for everyday living and entertaining. Recent updates include new flooring, fresh paint, and modernized bathrooms. With three decks on both the east and west sides, there's no shortage of space to relax outdoors. The home also features a convenient ramp for easy access, rear parking (gravel pad), and an outdoor storage shed. Ample space, practical features, and a well-planned layout make this home a must-see. At this price, it won't last longâ€"book your showing today!

#### **Exterior**

Exterior Features Fire Pit, Storage

Lot Description Back Lane

Roof Asphalt Shingle

Construction Metal Siding

Foundation Piling(s)