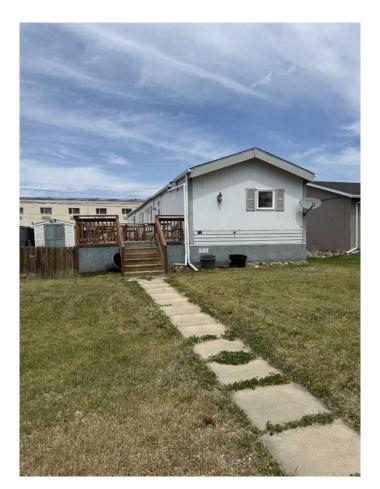

#### \$95,000

2 Bedroom, 2.00 Bathroom, 1,078 sqft Residential on 0.14 Acres

NONE, Hanna, Alberta

Perfect Starter, Retirement, or Investment Property! This well-maintained 2-bedroom, 2-bathroom home is an ideal choice whether you're looking to downsize, get into the market, or invest in a solid revenue property. Thoughtfully designed, the layout features two generously sized bedrooms located at opposite ends of the home for added privacyâ€"each with its own full bathroom. Enjoy the open and inviting living room that flows into the eat-in kitchenâ€"perfect for everyday living and entertaining. Recent updates include new flooring, fresh paint, and modernized bathrooms. With three decks on both the east and west sides, there's no shortage of space to relax outdoors. The home also features a convenient ramp for easy access, rear parking (gravel pad), and an outdoor storage shed. Ample space, practical features, and a well-planned layout make this home a must-see. At this price, it won't last longâ€"book your showing today!

#### **Exterior**

Exterior Features Fire Pit, Storage

Lot Description Back Lane

Roof Asphalt Shingle

Construction Metal Siding

Foundation Piling(s)