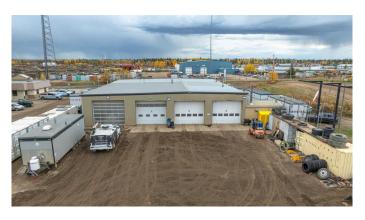

## \$2,950,000

0 Bedroom, 0.00 Bathroom, Commercial on 8.94 Acres

County Industrial Park., Rural Grande Prairie No. 1, County of, Alberta

This prime property on Grande Prairie's south side offers an ideal setup for companies seeking a functional, well-equipped building. The facility features two 100' pull-thru bays, including a wash bay, plus two 60' stub bays, complemented by a newly renovated office area and a spacious training room. Situated on 8.95 acres of graveled, fenced yard with paved staff parking, the property also boasts a powered gate, excellent turning radius, and a well-maintained yard. Inside, the shop includes a mezzanine parts area, shop offices, and a dispatch zone, while the office building offers newly renovated air-conditioned offices, a reception area, a kitchen, and a large training room. This building is also available for lease. (MLS: A2171741) To book a showing or for more information call your local Commercial Realtor®.