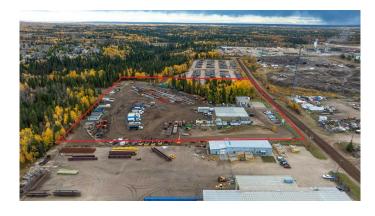

## \$2,950,000

0 Bedroom, 0.00 Bathroom, Commercial on 8.94 Acres

County Industrial Park., Rural Grande Prairie No. 1, County of, Alberta

This prime property on Grande Prairie's south side offers an ideal setup for companies seeking a functional, well-equipped building. The facility features two 100' pull-thru bays, including a wash bay, plus two 60' stub bays, complemented by a newly renovated office area and a spacious training room. Situated on 8.95 acres of graveled, fenced yard with paved staff parking, the property also boasts a powered gate, excellent turning radius, and a well-maintained yard. Inside, the shop includes a mezzanine parts area, shop offices, and a dispatch zone, while the office building offers newly renovated air-conditioned offices, a reception area, a kitchen, and a large training room. This building is also available for lease. (MLS: A2171741) To book a showing or for more information call your local Commercial Realtor®.