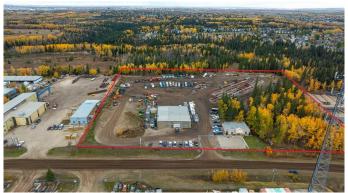

## \$2,950,000

0 Bedroom, 0.00 Bathroom, Commercial on 8.94 Acres

County Industrial Park., Rural Grande Prairie No. 1, County of, Alberta

This prime property on Grande Prairie's south side offers an ideal setup for companies seeking a functional, well-equipped building. The facility features two 100' pull-thru bays, including a wash bay, plus two 60' stub bays, complemented by a newly renovated office area and a spacious training room. Situated on 8.95 acres of graveled, fenced yard with paved staff parking, the property also boasts a powered gate, excellent turning radius, and a well-maintained yard. Inside, the shop includes a mezzanine parts area, shop offices, and a dispatch zone, while the office building offers newly renovated air-conditioned offices, a reception area, a kitchen, and a large training room. This building is also available for lease. (MLS: A2171741) To book a showing or for more information call your local Commercial Realtor®.