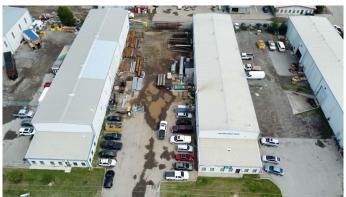

### \$3,095,000

0 Bedroom, 0.00 Bathroom, Commercial on 0.77 Acres

Foothills, Calgary, Alberta

Located in Calgary's highly sought-after Foothills Industrial District, 5110 76 Avenue SE is a functional 11,250 square foot industrial facility ideally suited for fabrication, manufacturing, or service-based operations. Situated on a 0.77-acre site, zoned Industrial General (I-G), the property features a 10,000 square foot clear span shop and 1,250 square feet of office space, complemented by a bonus mezzanine lunchroomâ€"creating a well-balanced environment for both administrative and operational needs.

The shop is fully equipped with two 5-ton overhead cranes, three 16' x 16' drive-in doors, a 12,000 CFM make-up air system, and comprehensive electrical distribution throughout, delivering excellent functionality and operational efficiency.