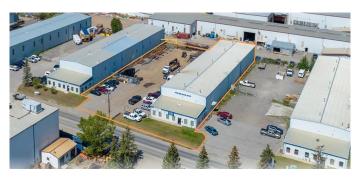

### \$3,095,000

0 Bedroom, 0.00 Bathroom, Commercial on 0.77 Acres

Foothills, Calgary, Alberta

Located in Calgary's highly sought-after Foothills Industrial District, 5110 76 Avenue SE is a functional 11,250 square foot industrial facility ideally suited for fabrication, manufacturing, or service-based operations. Situated on a 0.77-acre site, zoned Industrial General (I-G), the property features a 10,000 square foot clear span shop and 1,250 square feet of office space, complemented by a bonus mezzanine lunchroomâ€"creating a well-balanced environment for both administrative and operational needs.

The shop is fully equipped with two 5-ton overhead cranes, three 16' x 16' drive-in doors, a 12,000 CFM make-up air system, and comprehensive electrical distribution throughout, delivering excellent functionality and operational efficiency.

The 50' x 200' clear span layout, combined with crane infrastructure and 24-foot clear height (18 feet under hook), makes this an ideal facility for heavy-duty industrial applications.

Built in 1990