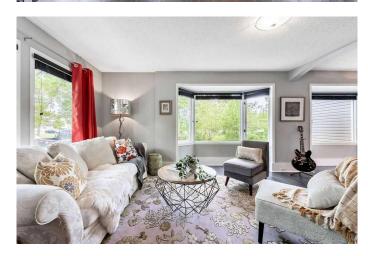

Inside, this 2,114 sq ft gem offers a warm, welcoming layout with incredible versatility. The main floor boasts both a cozy living room and a casual family roomâ€"perfect for everything from quiet evenings to lively gatherings. The large, open-concept kitchen is made for entertaining with granite countertops, a bay window, a spacious island and a peninsula breakfast bar. A bright sunroom opens to your private outdoor space, creating a seamless indoor-outdoor flow that's perfect for summer dinners, morning coffees, or weekend lounging.