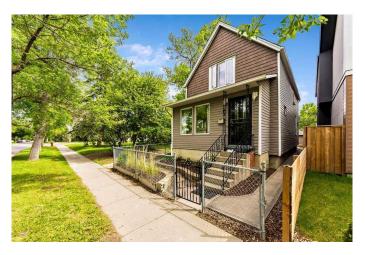

# \$807,000 - 439 15 Avenue Ne, Calgary

MLS® #A2225934

### \$807,000

3 Bedroom, 3.00 Bathroom, 2,114 sqft Residential on 0.10 Acres

Renfrew, Calgary, Alberta

Welcome to 439 15 Avenue NEâ€"a truly one-of-a-kind 2-storey home that blends 1912 character with thoughtful modern updates, all nestled in the heart of inner-city Renfrew on the iconic Beaumont Circus. This architecturally distinctive circular street is already something special, and with a full City-led revitalization on the horizon, it's only getting better.

### **Exterior**

Exterior Features Private Yard

Lot Description Back Lane, Back Yard, Backs on to Park/Green Space, Irregular Lot,

Landscaped, Lawn, Level

Roof Asphalt Shingle

Construction Vinyl Siding, Wood Frame