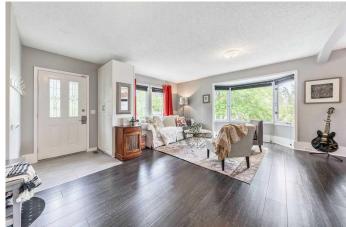

Inside, this 2,114 sq ft gem offers a warm, welcoming layout with incredible versatility. The main floor boasts both a cozy living room and a casual family roomâ€"perfect for everything from quiet evenings to lively gatherings. The large, open-concept kitchen is made for entertaining with granite countertops, a bay window, a spacious island and a peninsula breakfast bar. A bright sunroom opens to your private outdoor space, creating a seamless indoor-outdoor flow that's perfect for summer dinners, morning coffees, or weekend lounging.