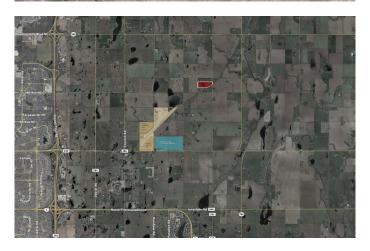

#### \$3,600,000

0 Bedroom, 0.00 Bathroom, Land on 60.60 Acres

NONE, Rural Rocky View County, Alberta

Rare opportunity to acquire a strategically located 60-acre development parcel with the Conrich ASP. This property is immediately adjacent to CN Rail with strong potential for direct rail access, making it ideal for those seeking intermodal connectivity, and large-scale distribution or industrial operations. Positioned just northeast of the Calgary Logistics Park, the site benefits from close proximity to major transportation corridors and a well established logistics network. Can be combined with an adjacent 40-acre parcel for a total of 100 acres, enabling the development of a rail-serviced industrial park.

# **Community Information**

Address 252081 Range Road 281

Subdivision NONE

City Rural Rocky View County

County Rocky View County

Province Alberta

Postal Code T1Z 0E9