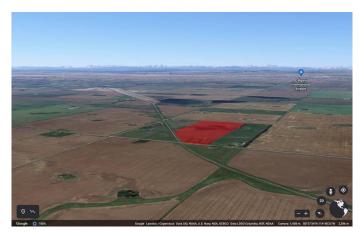

#### \$3,600,000

0 Bedroom, 0.00 Bathroom, Land on 60.60 Acres

NONE, Rural Rocky View County, Alberta

Rare opportunity to acquire a strategically located 60-acre development parcel with the Conrich ASP. This property is immediately adjacent to CN Rail with strong potential for direct rail access, making it ideal for those seeking intermodal connectivity, and large-scale distribution or industrial operations. Positioned just northeast of the Calgary Logistics Park, the site benefits from close proximity to major transportation corridors and a well established logistics network. Can be combined with an adjacent 40-acre parcel for a total of 100 acres, enabling the development of a rail-serviced industrial park.

# **Community Information**

Address 252081 Range Road 281

Subdivision NONE

City Rural Rocky View County

County Rocky View County

Province Alberta

Postal Code T1Z 0E9