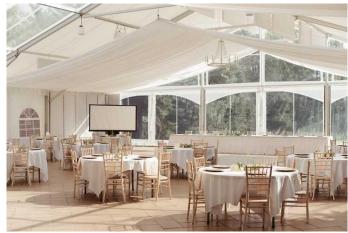

## \$3,399,800

0 Bedroom, 0.00 Bathroom, Commercial on 0.00 Acres

NONE, Sylvan Lake, Alberta

20 BEAUTIFUL ACRES OVERLOOKING SYLVAN LAKE with MOUNTAIN VIEWS. This former public executive 9 hole golf course (30+ years) was transformed into the HILL TOP WEDDING CENTER 6 years ago. The golf course has been kept up and used for private functions. It still has potential for a great golf fee income due to the upswing of golf recreation increasing. The wedding center has a very healthy net income with the potential of doubling by reinstating the golf side of the business. Financials and Proforma available on request with signed NDA. The magnificent 2 story home on the property built in 2000 has views that would move an artist to tears. Total livable house space is over 4000 sf which also has great rental income potential. There a multiple buildings included. The 3 season main event facility is 4500 sf. The Bridal Suite is a separate building with fantastic inspiring views as well. This property and business brings joy to all who spend time here!