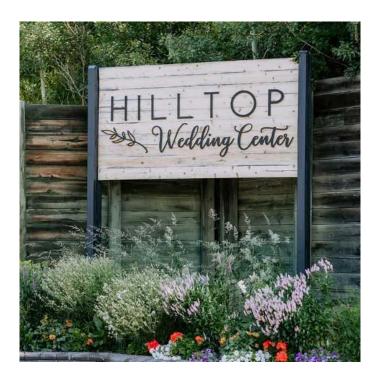

## \$3,399,800

0 Bedroom, 0.00 Bathroom, Commercial on 0.00 Acres

NONE, Sylvan Lake, Alberta

20 BEAUTIFUL ACRES OVERLOOKING SYLVAN LAKE with MOUNTAIN VIEWS. This former public executive 9 hole golf course (30+ years) was transformed into the HILL TOP WEDDING CENTER 6 years ago. The golf course has been kept up and used for private functions. It still has potential for a great golf fee income due to the upswing of golf recreation increasing. The wedding center has a very healthy net income with the potential of doubling by reinstating the golf side of the business. Financials and Proforma available on request with signed NDA. The magnificent 2 story home on the property built in 2000 has views that would move an artist to tears. Total livable house space is over 4000 sf which also has great rental income potential. There a multiple buildings included. The 3 season main event facility is 4500 sf. The Bridal Suite is a separate building with fantastic inspiring views as well. This property and business brings joy to all who spend time here!