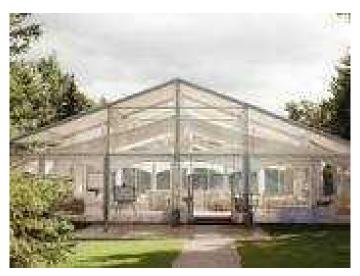

## \$3,399,800

0 Bedroom, 0.00 Bathroom, Commercial on 0.00 Acres

NONE, Sylvan Lake, Alberta

20 BEAUTIFUL ACRES OVERLOOKING SYLVAN LAKE with MOUNTAIN VIEWS. This former public executive 9 hole golf course (30+ years) was transformed into the HILL TOP WEDDING CENTER 6 years ago. The golf course has been kept up and used for private functions. It still has potential for a great golf fee income due to the upswing of golf recreation increasing. The wedding center has a very healthy net income with the potential of doubling by reinstating the golf side of the business. Financials and Proforma available on request with signed NDA. The magnificent 2 story home on the property built in 2000 has views that would move an artist to tears. Total livable house space is over 4000 sf which also has great rental income potential. There a multiple buildings included. The 3 season main event facility is 4500 sf. The Bridal Suite is a separate building with fantastic inspiring views as well. This property and business brings joy to all who spend time here!