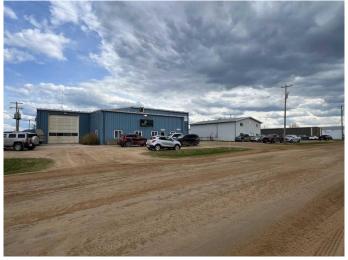

## \$3,998,000

0 Bedroom, 0.00 Bathroom, Commercial on 6.61 Acres

NONE, Slave Lake, Alberta

6.6 Acres of prime industrial land with several shops including the main shop measuring 100 ft wide by 130 deep with seven 16 foot doors. Additional shops include an 80x120 transfer station, a 40 x 60 shop with three 14 ft doors, a small garage, and a 40 x 80 shop with three 14 foot doors. Inlcuded in the 6.5 acres is a vacant 1.05 acre lot currently used as storage. The opportunity is grand as it is, now factor in the long term national tenant who currently is on an open lease. Great reception and office area to top it off, opportunity is knocking now.