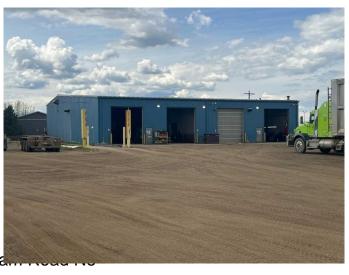

## \$3,998,000

0 Bedroom, 0.00 Bathroom, Commercial on 6.61 Acres

NONE, Slave Lake, Alberta

6.6 Acres of prime industrial land with several shops including the main shop measuring 100 ft wide by 130 deep with seven 16 foot doors. Additional shops include an 80x120 transfer station, a 40 x 60 shop with three 14 ft doors, a small garage, and a 40 x 80 shop with three 14 foot doors. Inlcuded in the 6.5 acres is a vacant 1.05 acre lot currently used as storage. The opportunity is grand as it is, now factor in the long term national tenant who currently is on an open lease. Great reception and office area to top it off, opportunity is knocking now.