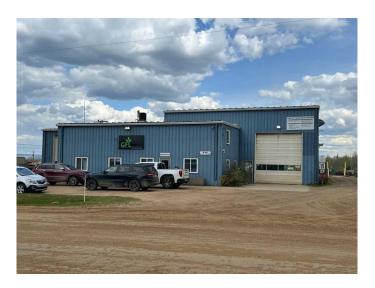

## \$3,998,000

0 Bedroom, 0.00 Bathroom, Commercial on 6.61 Acres

NONE, Slave Lake, Alberta

6.6 Acres of prime industrial land with several shops including the main shop measuring 100 ft wide by 130 deep with seven 16 foot doors. Additional shops include an 80x120 transfer station, a 40 x 60 shop with three 14 ft doors, a small garage, and a 40 x 80 shop with three 14 foot doors. Inlcuded in the 6.5 acres is a vacant 1.05 acre lot currently used as storage. The opportunity is grand as it is, now factor in the long term national tenant who currently is on an open lease. Great reception and office area to top it off, opportunity is knocking now.

### **Essential Information**

MLS® # A2220688 Price \$3,998,000

Bathrooms 0.00 Acres 6.61 Year Built 1993

Type Commercial
Sub-Type Industrial
Status Active

# **Community Information**

Address 240 & 244 & 300 & 325 Balsa

Subdivision NONE

City Slave Lake

County Lesser Slave River No. 124, M.D. of

Province Alberta
Postal Code T0G 2A2

Interior

Heating Natural Gas