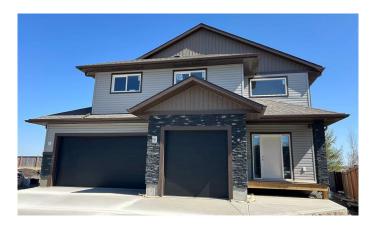

# \$549,900 - 10625 113 Street, Grande Prairie

MLS® #A2218123

# \$549,900

3 Bedroom, 2.00 Bathroom, 1,381 sqft Residential on 0.16 Acres

Westgate., Grande Prairie, Alberta

Clover Construction Job #143. 'Sumac' modified bilevel plan. Open plan. 3 bedrooms. 2 full bathrooms. Ensuite with double sinks and freestanding tub. Island kitchen. Walk in pantry. Stainless steel kitchen appliances. Quartz coutertops throughout. Vinyl tile and plank floors. Black and brass fixtures. High ceilings in main and basement areas. Triple garage with basement entry. Large pie shaped lot backing onto park.

#### **Amenities**

Parking Spaces 6

Parking Triple Garage Attached

# of Garages 3

# **Exterior**

Exterior Features Private Entrance, Private Yard

Lot Description Back Yard, Front Yard, Pie Shaped Lot, Backs on to Park/Green Space,

City Lot, Interior Lot, Street Lighting

Roof Asphalt Shingle

Construction Concrete, Vinyl Siding, Wood Frame

Foundation Poured Concrete