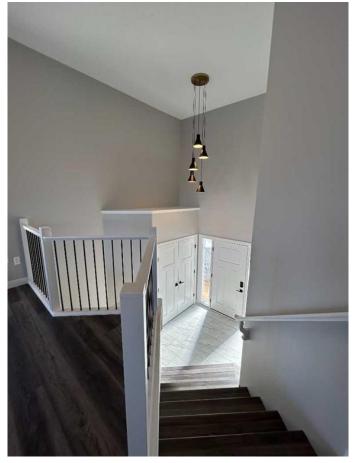

# \$549,900

3 Bedroom, 2.00 Bathroom, 1,381 sqft Residential on 0.16 Acres

Westgate., Grande Prairie, Alberta

Clover Construction Job #143. 'Sumac' modified bilevel plan. Open plan. 3 bedrooms. 2 full bathrooms. Ensuite with double sinks and freestanding tub. Island kitchen. Walk in pantry. Stainless steel kitchen appliances. Quartz coutertops throughout. Vinyl tile and plank floors. Black and brass fixtures. High ceilings in main and basement areas. Triple garage with basement entry. Large pie shaped lot backing onto park.

# Interior

Interior Features Double Vanity, High Ceilings, Kitchen Island, Open Floorplan, Pantry,

Quartz Counters, Soaking Tub, Walk-In Closet(s), Vinyl Windows

Appliances Dishwasher, Dryer, Electric Stove, Garage Control(s), Microwave Hood