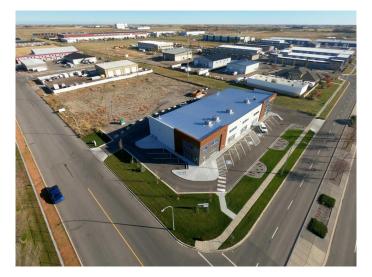

## \$593,500

0 Bedroom, 0.00 Bathroom, Commercial on 0.05 Acres

Sherring Industrial Park, Lethbridge, Alberta

The subject property is the last available unit in this brand new, Class A industrial development. These units feature high-quality and flexible 80' deep bays with widths starting at 30' and a clear span height of 26' - 20' sloping from the front to back. Each unit

will includes a 12' x 14' overhead door and mezzanine options. With sale or lease options available, each unit is a separately titled condo with individual addressing. This development is ideal for trades, contractors, warehouse storage or industrial retail users with Phase II

coming soon. The location offers an advantageous distribution point with easy access for large trucks. The property is in close proximity to three major highways. Lethbridge is also central to multiple trade areas, such as Calgary, Medicine Hat and the US border.