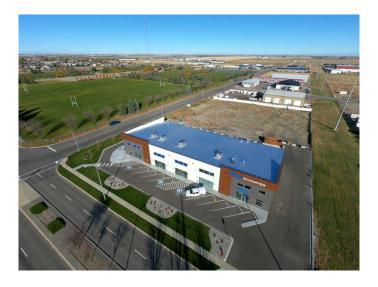

## \$593,500

0 Bedroom, 0.00 Bathroom, Commercial on 0.05 Acres

Sherring Industrial Park, Lethbridge, Alberta

The subject property is the last available unit in this brand new, Class A industrial development. These units feature high-quality and flexible 80' deep bays with widths starting at 30' and a clear span height of 26' - 20' sloping from the front to back. Each unit

will includes a 12' x 14' overhead door and mezzanine options. With sale or lease options available, each unit is a separately titled condo with individual addressing. This development is ideal for trades, contractors, warehouse storage or industrial retail users with Phase II

coming soon. The location offers an advantageous distribution point with easy access for large trucks. The property is in close proximity to three major highways. Lethbridge is also central to multiple trade areas, such as Calgary, Medicine Hat and the US border.