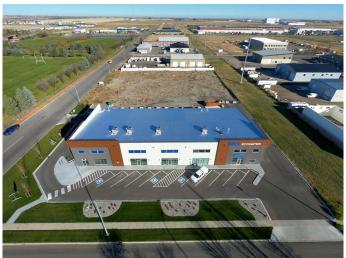

## \$593,500

0 Bedroom, 0.00 Bathroom, Commercial on 0.05 Acres

Sherring Industrial Park, Lethbridge, Alberta

The subject property is the last available unit in this brand new, Class A industrial development. These units feature high-quality and flexible 80' deep bays with widths starting at 30' and a clear span height of 26' - 20' sloping from the front to back. Each unit

will includes a 12' x 14' overhead door and mezzanine options. With sale or lease options available, each unit is a separately titled condo with individual addressing. This development is ideal for trades, contractors, warehouse storage or industrial retail users with Phase II

coming soon. The location offers an advantageous distribution point with easy access for large trucks. The property is in close proximity to three major highways. Lethbridge is also central to multiple trade areas, such as Calgary, Medicine Hat and the US border.