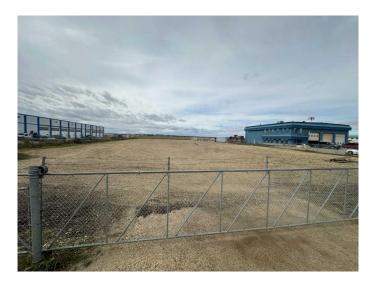

#### \$550,000

0 Bedroom, 0.00 Bathroom, Land on 2.00 Acres

Brochu Industrial., Grande Prairie, Alberta

Well-graveled and fenced 2.0-acre lot zoned General Industrial (IG), situated on the West side of Grande Prairie in the Brochu Industrial Park which neighbors the Grande Prairie airport. This lot is well-shaped and compacted in an unbeatable location that provides quick access to Highway 43 and the bypass. If you are looking for 2 acres to build your next shop or a convenient lay-down yard this is a must-see. Call your Commercial Realtor© for more information or to book a showing today.