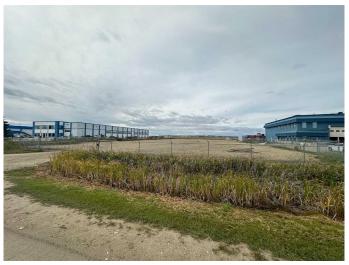

#### \$550,000

0 Bedroom, 0.00 Bathroom, Land on 2.00 Acres

Brochu Industrial., Grande Prairie, Alberta

Well-graveled and fenced 2.0-acre lot zoned General Industrial (IG), situated on the West side of Grande Prairie in the Brochu Industrial Park which neighbors the Grande Prairie airport. This lot is well-shaped and compacted in an unbeatable location that provides quick access to Highway 43 and the bypass. If you are looking for 2 acres to build your next shop or a convenient lay-down yard this is a must-see. Call your Commercial Realtor© for more information or to book a showing today.