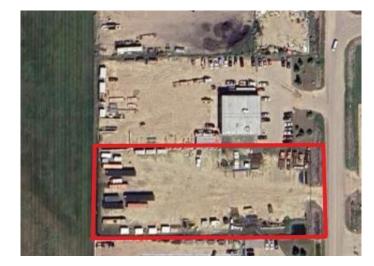

#### \$550,000

0 Bedroom, 0.00 Bathroom, Land on 2.00 Acres

Brochu Industrial., Grande Prairie, Alberta

Well-graveled and fenced 2.0-acre lot zoned General Industrial (IG), situated on the West side of Grande Prairie in the Brochu Industrial Park which neighbors the Grande Prairie airport. This lot is well-shaped and compacted in an unbeatable location that provides quick access to Highway 43 and the bypass. If you are looking for 2 acres to build your next shop or a convenient lay-down yard this is a must-see. Call your Commercial Realtor© for more information or to book a showing today.