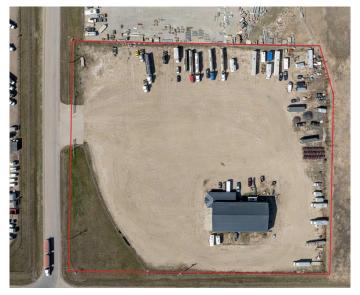

### \$3,180,000

0 Bedroom, 0.00 Bathroom, Commercial on 7.33 Acres

Emerson Trail Industrial Park, Rural Grande Prairie No. 1, County of, Alberta

This 9,914 SF shop was completed in 2015 and is being offered for sale with approximately a 7.33 acre fenced and graveled yard with cloth, providing plenty of room to grow. The shop offers three 120' drive-thru bays, 3 phase power, and 1,274 SF office space consisting of 4 offices, washrooms, and a reception area. This building is ideal for any growing company and ready for any business looking to operate efficiently in their own space with enough yard space to grow. To book a showing or for more information call your local Commercial Realtor®.

#### **Essential Information**

MLS® # A2216251 Price \$3,180,000

Bathrooms 0.00 Acres 7.33 Year Built 2015

Type Commercial Sub-Type Industrial

Status Active