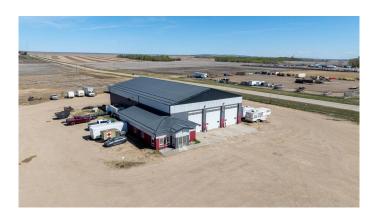

### \$3,180,000

0 Bedroom, 0.00 Bathroom, Commercial on 7.33 Acres

Emerson Trail Industrial Park, Rural Grande Prairie No. 1, County of, Alberta

This 9,914 SF shop was completed in 2015 and is being offered for sale with approximately a 7.33 acre fenced and graveled yard with cloth, providing plenty of room to grow. The shop offers three 120' drive-thru bays, 3 phase power, and 1,274 SF office space consisting of 4 offices, washrooms, and a reception area. This building is ideal for any growing company and ready for any business looking to operate efficiently in their own space with enough yard space to grow. To book a showing or for more information call your local Commercial Realtor®.

#### **Essential Information**

MLS® # A2216251 Price \$3,180,000

Bathrooms 0.00 Acres 7.33 Year Built 2015

Type Commercial Sub-Type Industrial

Status Active