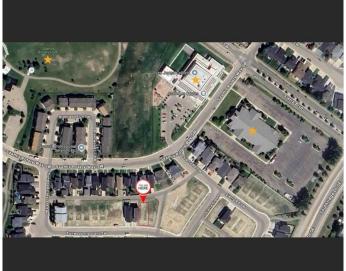

## **Community Information**

| Address     | 62 Sunwood Crescent Sw |
|-------------|------------------------|
| Subdivision | SW Southridge          |
| City        | Medicine Hat           |
| County      | Medicine Hat           |
| Province    | Alberta                |
| Postal Code | T1B 0R5                |