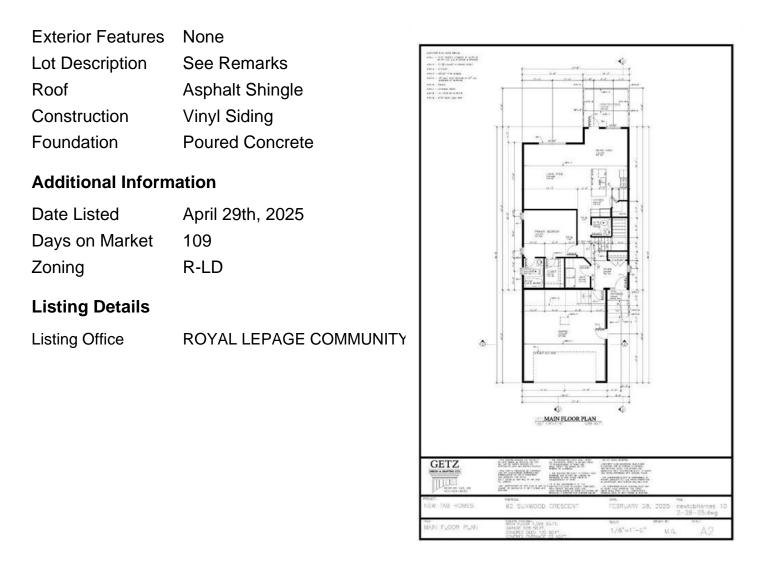

#### \$599,900

3 Bedroom, 3.00 Bathroom, 1,099 sqft Residential on 0.10 Acres

SW Southridge, Medicine Hat, Alberta

Don't let this chance pass; be the first to make this lovely new walkout bungalow your home. Built by New Tab Homes Ltd. and DP76 Construction, this thoughtfully designed property blends modern style with practical functionality. With an expected completion date of October 2025, there is still time to personalize the finishes to reflect your own style and preferences. Offering 1,099 square feet of beautifully planned living space, the open-concept layout creates a bright and welcoming atmosphere. The kitchen, dining, and livingroom areas are seamlessly connected, perfect for both everyday living and entertaining. The kitchen is equipped with a large center island, abundant counter space, and a convenient corner pantry. Patio door off the dinning room lead you to the covered balcony that overlooks the yard. The main floor also includes a laundry room, a two-piece guest bathroom, and a well-appointed primary bedroom featuring a walk-in closet and a luxurious 4 piece ensuite. Downstairs, the fully developed walkout basement will offer a large family room with direct access to a covered patio, 2 additional bedrooms, and a full 4 piece bathroom. A double attached garage and a spacious driveway ensure plenty of parking for your family and guests. \*\* RMS square footage is based on builder plans. Pictures are "similar to" a previous build.\*\*

### Interior

| Interior Features | Kitchen Island, Pantry, Storage, Walk-In Closet(s) |
|-------------------|----------------------------------------------------|
| Appliances        | Central Air Conditioner                            |
| Heating           | Forced Air, Natural Gas                            |
| Cooling           | Central Air                                        |
| Fireplace         | Yes                                                |
| # of Fireplaces   | 1                                                  |
| Fireplaces        | Electric                                           |
| Has Basement      | Yes                                                |
| Basement          | Full, Walk-Out                                     |

### Exterior

Data is supplied by Pillar 9â,¢ MLS® System. Pillar 9â,¢ is the owner of the copyright in its MLS® System. Data is deemed reliable but is not guaranteed accurate by Pillar 9â,¢. The trademarks MLS®, Multiple Listing Service® and the associated logos are owned by The Canadian Real Estate Association (CREA) and identify the quality of services provided by real estate professionals who are members of CREA. Used under license.