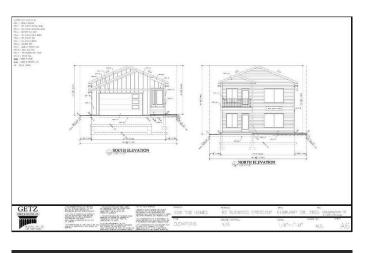

#### \$599,900

3 Bedroom, 3.00 Bathroom, 1,099 sqft Residential on 0.10 Acres

SW Southridge, Medicine Hat, Alberta

Don't let this chance pass; be the first to make this lovely new walkout bungalow your home. Built by New Tab Homes Ltd. and DP76 Construction, this thoughtfully designed property blends modern style with practical functionality. With an expected completion date of October 2025, there is still time to personalize the finishes to reflect your own style and preferences. Offering 1,099 square feet of beautifully planned living space, the open-concept layout creates a bright and welcoming atmosphere. The kitchen, dining, and livingroom areas are seamlessly connected, perfect for both everyday living and entertaining. The kitchen is equipped with a large center island, abundant counter space, and a convenient corner pantry. Patio door off the dinning room lead you to the covered balcony that overlooks the yard. The main floor also includes a laundry room, a two-piece guest bathroom, and a well-appointed primary bedroom featuring a walk-in closet and a luxurious 4 piece ensuite. Downstairs, the fully developed walkout basement will offer a large family room with direct access to a covered patio, 2 additional bedrooms, and a full 4 piece bathroom. A double attached garage and a spacious driveway ensure plenty of parking for your family and guests. \*\* RMS square footage is based on builder plans. Pictures are "similar to" a previous build.\*\*

### **Essential Information**

| MLS® #         | A2215932    |
|----------------|-------------|
| Price          | \$599,900   |
| Bedrooms       | 3           |
| Bathrooms      | 3.00        |
| Full Baths     | 2           |
| Half Baths     | 1           |
| Square Footage | 1,099       |
| Acres          | 0.10        |
| Year Built     | 2025        |
| Туре           | Residential |
| Sub-Type       | Detached    |
| Style          | Bungalow    |
| Status         | Active      |