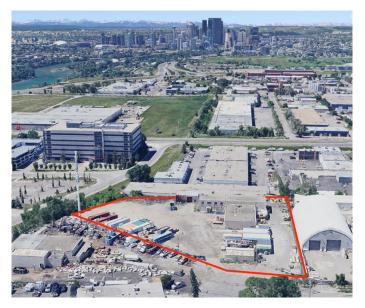

### \$3,650,000

0 Bedroom, 0.00 Bathroom, Commercial on 2.19 Acres

Meridian, Calgary, Alberta

ONCE IN A GENERATION opportunity to purchase an inner-city industrial property with sweeping views of the Calgary skyline and the beautiful Rocky Mountains! Sitting atop a ridge line, this property is an incredible redevelopment opportunity. Although the building is functional and still in use by the current owner, there is so much more that can be done with this site. And where else can you find an industrial lot with this large of a yard within a five minute drive of the downtown core? It comes with a clean Phase 1 environmental report completed in 2025, and a compliant RPR report from 2016. Priced dropped to below formal appraisal value until July 31st, 2025, to motivate buyer for quick sale!