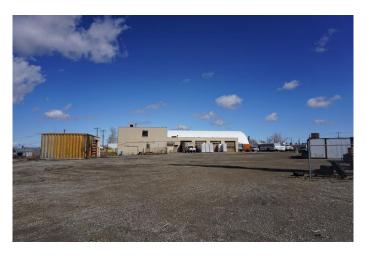

### \$3,650,000

0 Bedroom, 0.00 Bathroom, Commercial on 2.19 Acres

Meridian, Calgary, Alberta

ONCE IN A GENERATION opportunity to purchase an inner-city industrial property with sweeping views of the Calgary skyline and the beautiful Rocky Mountains! Sitting atop a ridge line, this property is an incredible redevelopment opportunity. Although the building is functional and still in use by the current owner, there is so much more that can be done with this site. And where else can you find an industrial lot with this large of a yard within a five minute drive of the downtown core? It comes with a clean Phase 1 environmental report completed in 2025, and a compliant RPR report from 2016. Priced dropped to below formal appraisal value until July 31st, 2025, to motivate buyer for quick sale!