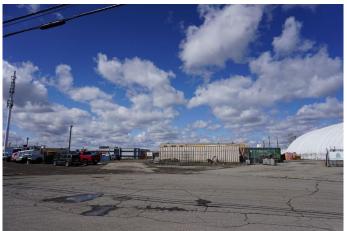

### \$3,650,000

0 Bedroom, 0.00 Bathroom, Commercial on 2.19 Acres

Meridian, Calgary, Alberta

ONCE IN A GENERATION opportunity to purchase an inner-city industrial property with sweeping views of the Calgary skyline and the beautiful Rocky Mountains! Sitting atop a ridge line, this property is an incredible redevelopment opportunity. Although the building is functional and still in use by the current owner, there is so much more that can be done with this site. And where else can you find an industrial lot with this large of a yard within a five minute drive of the downtown core? It comes with a clean Phase 1 environmental report completed in 2025, and a compliant RPR report from 2016. Priced dropped to below formal appraisal value until July 31st, 2025, to motivate buyer for quick sale!