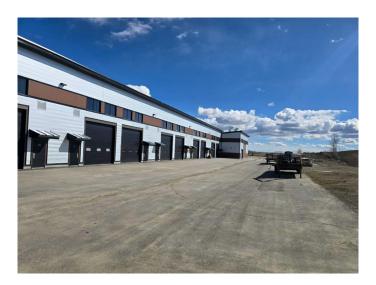

# \$549,000

0 Bedroom, 0.00 Bathroom, Commercial on 0.04 Acres

River Heights, Cochrane, Alberta

Own instead of rent for your small business!!! Bays come standard with 1,250 square foot main floor and a 500 square foot mezzanine roughed in for a 3 piece bathroom an 12'4" underside clearance. Finished 2 piece bathroom on the main level. Excellent access is provided through a man door and 14 foot overhead door. Extra height ceilings at 24' and well lit by 4 windows per bay. Each bay features a total 1,750 square feet of space which includes a 25' x 50' main floor and a 25' by 20' foot mezzanine. Access is easy, just off of Highway 22 on the south side of Cochrane.