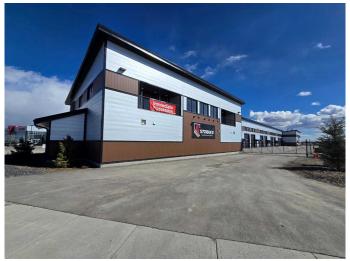

# \$549,000

0 Bedroom, 0.00 Bathroom, Commercial on 0.04 Acres

River Heights, Cochrane, Alberta

Own instead of rent for your small business!!! Bays come standard with 1,250 square foot main floor and a 500 square foot mezzanine roughed in for a 3 piece bathroom an 12'4" underside clearance. Finished 2 piece bathroom on the main level. Excellent access is provided through a man door and 14 foot overhead door. Extra height ceilings at 24' and well lit by 4 windows per bay. Each bay features a total 1,750 square feet of space which includes a 25' x 50' main floor and a 25' by 20' foot mezzanine. Access is easy, just off of Highway 22 on the south side of Cochrane.