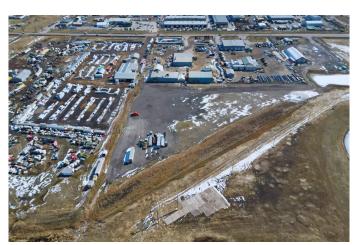

# \$4,630,000

0 Bedroom, 0.00 Bathroom, Commercial on 9.92 Acres

Shepard Industrial, Calgary, Alberta

Exceptional 9.92-acre industrial yard with high visibility along Stoney Trail and 61 Avenue SE. Zoned I-G (Industrial â€" General), this versatile property supports a wide range of industrial and commercial uses. The site is graveled with a solid base of 8â€"9 inches of pit run topped with 12 inches of recycled gravel. Features include a 26-foot roll-across gate, 1% overland drainage slope to the southwest, and partial servicing with electricity and telephone. There is potential for subdivision under a bare land condominium plan, offering flexibility for future development. Ideally located just 500 meters from Stoney Trail and minutes from Glenmore Trail, with access from both 84 Street and 61 Avenue SE.