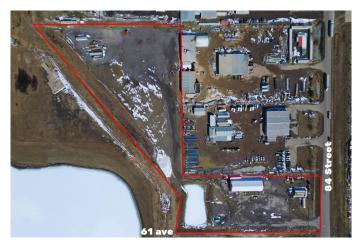

# \$4,630,000

0 Bedroom, 0.00 Bathroom, Commercial on 9.92 Acres

Shepard Industrial, Calgary, Alberta

Exceptional 9.92-acre industrial yard with high visibility along Stoney Trail and 61 Avenue SE. Zoned I-G (Industrial â€" General), this versatile property supports a wide range of industrial and commercial uses. The site is graveled with a solid base of 8â€"9 inches of pit run topped with 12 inches of recycled gravel. Features include a 26-foot roll-across gate, 1% overland drainage slope to the southwest, and partial servicing with electricity and telephone. There is potential for subdivision under a bare land condominium plan, offering flexibility for future development. Ideally located just 500 meters from Stoney Trail and minutes from Glenmore Trail, with access from both 84 Street and 61 Avenue SE.

# **Community Information**

Address 6123 84 Street Se Subdivision Shepard Industrial

City Calgary
County Calgary
Province Alberta
Postal Code T2C 4S1