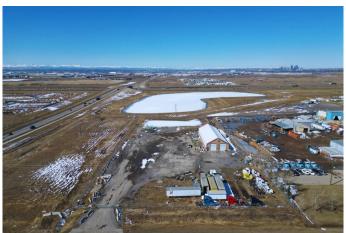

# \$4,630,000

0 Bedroom, 0.00 Bathroom, Commercial on 9.92 Acres

Shepard Industrial, Calgary, Alberta

Exceptional 9.92-acre industrial yard with high visibility along Stoney Trail and 61 Avenue SE. Zoned I-G (Industrial â€" General), this versatile property supports a wide range of industrial and commercial uses. The site is graveled with a solid base of 8â€"9 inches of pit run topped with 12 inches of recycled gravel. Features include a 26-foot roll-across gate, 1% overland drainage slope to the southwest, and partial servicing with electricity and telephone. There is potential for subdivision under a bare land condominium plan, offering flexibility for future development. Ideally located just 500 meters from Stoney Trail and minutes from Glenmore Trail, with access from both 84 Street and 61 Avenue SE.