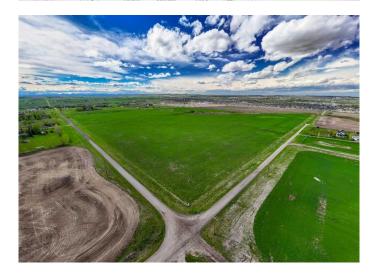

#### \$3,190,000

0 Bedroom, 0.00 Bathroom, Land on 78.78 Acres

NONE, Rural Foothills County, Alberta

First time offered ! Here is a 79+- acre parcel that adjacent to Town of Okotoks south border. Yes its Adjacent to and is agricultural land !! This is a sweet gem for someone to hold, build a Spectacular home and live close to convenience, but far enough away for privacy. Not only is this offered but the quarter between Hwy 7 (straight south of Home Depot in Okotoks across HWY 7 ) is also for sale which borders the north property line of this subject land !! . A ton of opportunity here for a smart developer, or someone who wants to enjoy a very large piece of land minutes from Okotoks.!! (.5 mile south!!) Future plans could see the most amazing parcels of land become something very special. This 78.78 parcel that is up for sale is absolutely breath taking!! Check out the mapping and drone photos. A ton of trees and a ton of character... this land is the best kept secret in the county !! Access this land from 402 Ave just south of Okotoks off hwy 783, go to your east for only 3/4 mile and see land on your left (north). There are 2 parcels of 78-80 acres beside each other. Subject parcel is to the east. Road allowance adjacent to the land on the east boarder allows access to drive down into a little area to view a portion of this beautiful land. Trees, rolling land, pasture, hayland, views, option to purchase more land . This piece is enhanced by a natural spring, trees, and 55 acres of hay land planted w/ 25% alfalfa, the rest Orchard grass and Brome . So many options for you ! Not only is it bordering Town of Okotoks lands,

it is also a chance to own A large piece of Alberta land that has been nurtured, managed and protected for years. This isn't just development land.. this could be your holding property for years to come . Holding property bordering one of the most popular communities that is just south of Calgary !! Okotoks population is around 37,550!! and growing !! Beautiful homes are being constructed by Luxury builders and Okotoks continues to grow. This Town offers a wonderful community with all amenities available !! This land is .5 a mile away from Home Depot, Cosco, Save on Foods, and a whole plaza full of top end stores . Development ideas are endless.. but so is a nice piece of gorgeous property with a dream home constructed with full privacy !! and ONE minute to Okotoks !!! Okotoks is a 10 min drive to Calgary!! Super excited to offer this land for sale, for the opportunity going any which way is incredible !! For the right buyer this property is a gem. See mapping in photo section of listing.