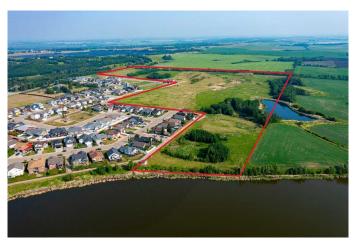

#### \$3,300,000

0 Bedroom, 0.00 Bathroom, Land on 55.10 Acres

Hazelwood Estates, Innisfail, Alberta

Turn-key 55.1-acre Residential Development Parcel with 262 +/- residential single and muti-family lots ready to be built out. Hazelwood Estates is the Premier Community in Innisfail that is an integral part of Innisfail's North Area Structure Plan (NASP) that town council is focused on growing. Innisfail is an Energized Community, and this development allows you to start building immediately. This parcel features the new school site with Executive lots backing onto the Prestigious Innisfail Golf Club and Dodds Lake. Located just 20 minutes from Red Deer and 60 minutes to Calgary, Innisfail is a hot bed for extensive growth and poised to be a Big Part of Alberta's Expanding Future.

### **Community Information**

Address 6740 Cedar Way
Subdivision Hazelwood Estates

City Innisfail

County Red Deer County

Province Alberta

Postal Code T4G 0A5