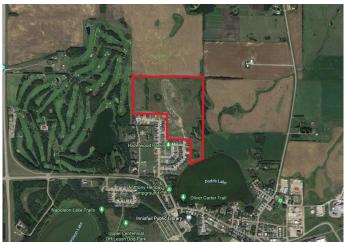

#### \$3,300,000

0 Bedroom, 0.00 Bathroom, Land on 55.10 Acres

Hazelwood Estates, Innisfail, Alberta

Turn-key 55.1-acre Residential Development Parcel with 262 +/- residential single and muti-family lots ready to be built out. Hazelwood Estates is the Premier Community in Innisfail that is an integral part of Innisfail's North Area Structure Plan (NASP) that town council is focused on growing. Innisfail is an Energized Community, and this development allows you to start building immediately. This parcel features the new school site with Executive lots backing onto the Prestigious Innisfail Golf Club and Dodds Lake. Located just 20 minutes from Red Deer and 60 minutes to Calgary, Innisfail is a hot bed for extensive growth and poised to be a Big Part of Alberta's Expanding Future.

### **Community Information**

Address 6740 Cedar Way
Subdivision Hazelwood Estates

City Innisfail

County Red Deer County

Province Alberta

Postal Code T4G 0A5