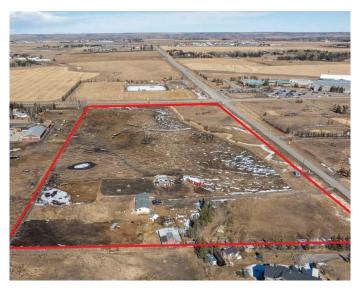

## \$3,800,000

3 Bedroom, 2.00 Bathroom, 1,399 sqft Residential on 19.21 Acres

Springbank, Rural Rocky View County, Alberta

Offering of 19.2 Acres of development land located immediately SW of Springbank High School and the Springbank Park for All Seasons. Legal title of (East ½) Subdivision 16 NE-21-24-03-05, owned by the existing family since 1960 and currently leased to a local horse operation. The current zoning designation is Residential, Rural District (R-RUR). In the Draft 2024 Springbank Area Structure Plan, this parcel of land has a future zoning as Infill Residential where future lots in the infill residential area will range between +0.8 to +1.6 ha (+2 to. +4 acres) in size, or whatever is most prevalent on adjacent lands or in the immediate area. This parcel can be serviced for water by CalAlta and the water line can be tied into at the Springbank High School hub. This has been confirmed to be within the CalAlta area for servicing. The cost to tie into this service can be discussed with CalAlta directly. The current owner attended 2024 Public Hearings for the Springbank Area Structure Plan and presented amendments to this particular parcel that they felt would enhance future development possibilities to this area and the Springbank community. A future owner may consider utilizing this parcel of land with its current land designation or may also consider working with a planning and independent consultant if they wish to apply to Rocky View County to change the land use designation, being that community and

institutional land use areas are immediately across the road from this existing parcel. The current tenant has a lease until August 31st, 2025 and would like to continue to lease into the future.