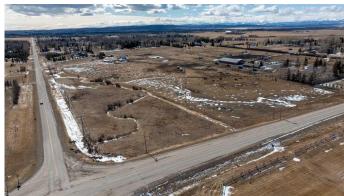

## \$3,800,000

3 Bedroom, 2.00 Bathroom, 1,399 sqft Residential on 19.21 Acres

Springbank, Rural Rocky View County, Alberta

Offering of 19.2 Acres of development land located immediately SW of Springbank High School and the Springbank Park for All Seasons. Legal title of (East ½) Subdivision 16 NE-21-24-03-05, owned by the existing family since 1960 and currently leased to a local horse operation. The current zoning designation is Residential, Rural District (R-RUR). In the Draft 2024 Springbank Area Structure Plan, this parcel of land has a future zoning as Infill Residential where future lots in the infill residential area will range between +0.8 to +1.6 ha (+2 to. +4 acres) in size, or whatever is most prevalent on adjacent lands or in the immediate area. This parcel can be serviced for water by CalAlta and the water line can be tied into at the Springbank High School hub. This has been confirmed to be within the CalAlta area for servicing. The cost to tie into this service can be discussed with CalAlta directly. The current owner attended 2024 Public Hearings for the Springbank Area Structure Plan and presented amendments to this particular parcel that they felt would enhance future development possibilities to this area and the Springbank community. A future owner may consider utilizing this parcel of land with its current land designation or may also consider working with a planning and independent consultant if they wish to apply to Rocky View County to change the land use designation, being that community and

institutional land use areas are immediately across the road from this existing parcel. The current tenant has a lease until August 31st, 2025 and would like to continue to lease into the future.