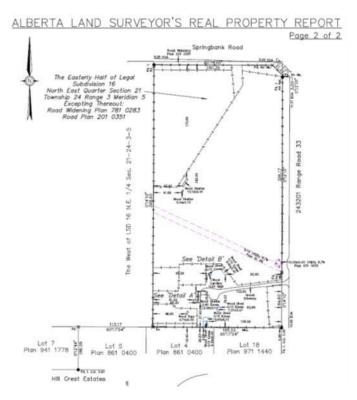

## \$3,800,000

3 Bedroom, 2.00 Bathroom, 1,399 sqft Residential on 19.21 Acres

Springbank, Rural Rocky View County, Alberta

Offering of 19.2 Acres of development land located immediately SW of Springbank High School and the Springbank Park for All Seasons. Legal title of (East ½) Subdivision 16 NE-21-24-03-05, owned by the existing family since 1960 and currently leased to a local horse operation. The current zoning designation is Residential, Rural District (R-RUR). In the Draft 2024 Springbank Area Structure Plan, this parcel of land has a future zoning as Infill Residential where future lots in the infill residential area will range between +0.8 to +1.6 ha (+2 to. +4 acres) in size, or whatever is most prevalent on adjacent lands or in the immediate area. This parcel can be serviced for water by CalAlta and the water line can be tied into at the Springbank High School hub. This has been confirmed to be within the CalAlta area for servicing. The cost to tie into this service can be discussed with CalAlta directly. The current owner attended 2024 Public Hearings for the Springbank Area Structure Plan and presented amendments to this particular parcel that they felt would enhance future development possibilities to this area and the Springbank community. A future owner may consider utilizing this parcel of land with its current land designation or may also consider working with a planning and independent consultant if they wish to apply to Rocky View County to change the land use designation, being that community and

## **Community Information**

Address 243201 Range Road 33

Subdivision Springbank

City Rural Rocky View County

County Rocky View County

Province Alberta
Postal Code T3Z 2E6