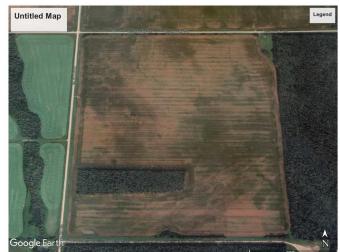

## \$600,000

0 Bedroom, 0.00 Bathroom, Agri-Business on 0.00 Acres

NONE, Rural Birch Hills County, Alberta

Excellent quarter section of prime farmland. Approximately 147 cultivated acres with approximately 9 acres of harvestable trees and the balance being low land. Class 2 soil. The land is rented out for the year 2025 growing season.