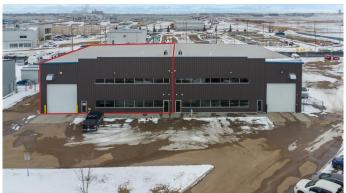

### \$2,950,000

0 Bedroom, 0.00 Bathroom, Commercial on 1.70 Acres

Hill Industrial, Lloydminster, Alberta

This building is perfect for the investor or end user that wants some rental income. 14,000 sq ft building with 16,000 sq ft of lease space. This building is divided equally on both sides to allow options of 8,000 or 16,000 sq ft. Both side feature 3-16x16 OHDs, in floor heat in the shop area and forced air for both main office and mezzanine area. Current leases in place until December 31, 2026.