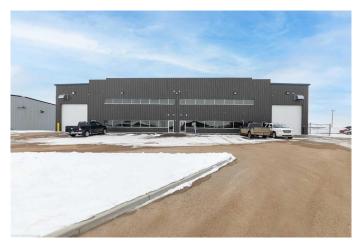

### \$2,950,000

0 Bedroom, 0.00 Bathroom, Commercial on 1.70 Acres

Hill Industrial, Lloydminster, Alberta

This building is perfect for the investor or end user that wants some rental income. 14,000 sq ft building with 16,000 sq ft of lease space. This building is divided equally on both sides to allow options of 8,000 or 16,000 sq ft. Both side feature 3-16x16 OHDs, in floor heat in the shop area and forced air for both main office and mezzanine area. Current leases in place until December 31, 2026.