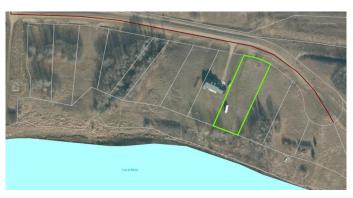

### \$135,000

0 Bedroom, 0.00 Bathroom, Land on 0.75 Acres

NONE, Lac La Biche, Alberta

Scenic vistas of the Islands of Lac La Biche Lake are waiting you! Enjoy any season while fishing, boating, quading, snowshoeing or just laying on the beach. Located just 30 minutes from Lac La Biche on highway 858 on the north end of Lac La Biche. Your 0.86acre lot offers power, gas and pavement to the proeprty line. Fort McMurray is just 2 hours away and the subdivision is 1 mile from the Highway 881 turnoff, making Conklin a short Commute. Life is better at the lake! GST is applicable to vacant land

### **Community Information**

Address 10 Islandview Road

Subdivision NONE

City Lac La Biche

County Lac La Biche County

Province Alberta
Postal Code T0A 2C1