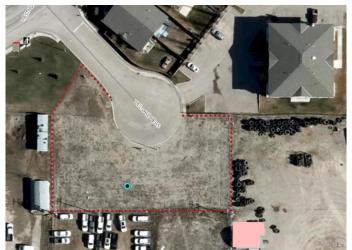

### \$500,000

0 Bedroom, 0.00 Bathroom, Land on 0.57 Acres

Westmount\_Strathmore, Strathmore, Alberta

ATTN: Investors, Developers, Business Owners â€" Build your dream HERE! Located across from the lake just off of the #1 highway, this parcel of land is a commodity. Centrally located within the choice community of Westlake, this 1/2+ acre is zoned for Highway Commercial with the opportunity to rezone to Multifamily R3, Commercial, or Commercial/Residential mix. A cul-de-sac property, development options include senior housing, dealership, warehouse, mini-storage, brewery, gas station, restaurant, retail, garage, car wash, medical clinic, or professional center. Call today to discuss all options! Note: original owner, 3+ stories. Subject to Town of Strathmore Development Permit.

# **Community Information**

Address 101 Westlake Mews

Subdivision Westmount Strathmore

City Strathmore

County Wheatland County

Province Alberta
Postal Code T1P 1H5

**Amenities** 

Waterfront See Remarks

**Exterior** 

Lot Description Level, Rectangular Lot, See Remarks