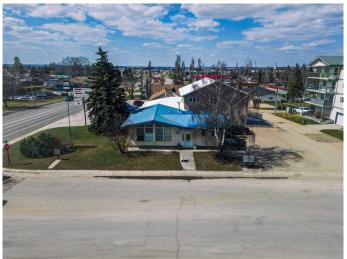

### \$519,900

0 Bedroom, 0.00 Bathroom, Commercial on 0.00 Acres

NONE, Olds, Alberta

Excellent investment property located on highway 27 in Olds. High visibility, high traffic area in the heart of Olds and along main highway to the west country. Rare opportunity to own a coveted commercial property with highway frontage. The Town of Olds is a growing community strategically located just off the QE2 between Red Deer and Calgary. Home to the world renowned Olds College, the Town has an abundance of amenities and a diverse business community. This highway commercial office building is in excellent condition, has a large reception area, five private offices on the main floor, two piece bath and developed basement with office area, conference room, storage room and mechanical room with a new hot water tank. Exterior ramp for accessibility, large utility shed, 8 stall parking area, concrete walks, illuminated signage and mature trees. 7728 sq ft lot and rental income of \$3300.00 per month triple net. Long term tenant in place. Invest in this dynamic community.