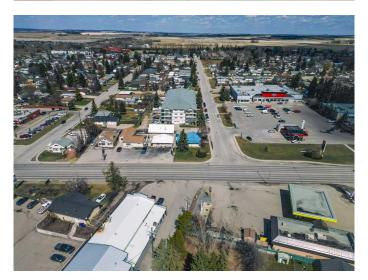

### \$519,900

0 Bedroom, 0.00 Bathroom, Commercial on 0.00 Acres

NONE, Olds, Alberta

Excellent investment property located on highway 27 in Olds. High visibility, high traffic area in the heart of Olds and along main highway to the west country. Rare opportunity to own a coveted commercial property with highway frontage. The Town of Olds is a growing community strategically located just off the QE2 between Red Deer and Calgary. Home to the world renowned Olds College, the Town has an abundance of amenities and a diverse business community. This highway commercial office building is in excellent condition, has a large reception area, five private offices on the main floor, two piece bath and developed basement with office area, conference room, storage room and mechanical room with a new hot water tank. Exterior ramp for accessibility, large utility shed, 8 stall parking area, concrete walks, illuminated signage and mature trees. 7728 sq ft lot and rental income of \$3300.00 per month triple net. Long term tenant in place. Invest in this dynamic community.