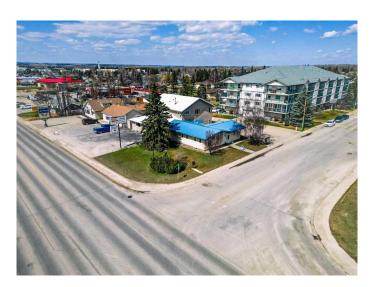

### \$519,900

0 Bedroom, 0.00 Bathroom, Commercial on 0.00 Acres

NONE, Olds, Alberta

Excellent investment property located on highway 27 in Olds. High visibility, high traffic area in the heart of Olds and along main highway to the west country. Rare opportunity to own a coveted commercial property with highway frontage. The Town of Olds is a growing community strategically located just off the QE2 between Red Deer and Calgary. Home to the world renowned Olds College, the Town has an abundance of amenities and a diverse business community. This highway commercial office building is in excellent condition, has a large reception area, five private offices on the main floor, two piece bath and developed basement with office area, conference room, storage room and mechanical room with a new hot water tank. Exterior ramp for accessibility, large utility shed, 8 stall parking area, concrete walks, illuminated signage and mature trees. 7728 sq ft lot and rental income of \$3300.00 per month triple net. Long term tenant in place. Invest in this dynamic community.