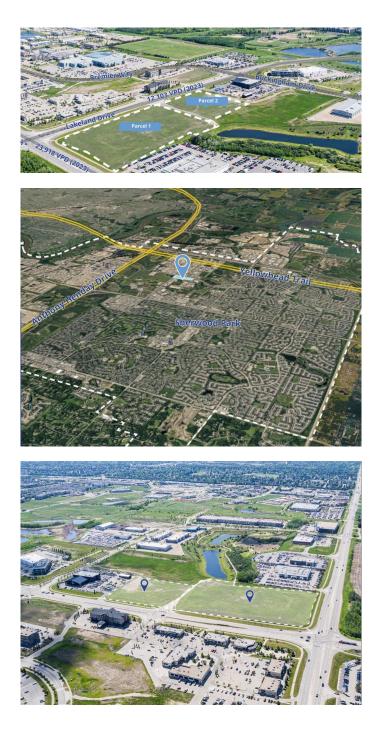

#### \$8,274,500

0 Bedroom, 0.00 Bathroom, Land on 12.78 Acres

Sherwood Business Park, Sherwood Park, Alberta

Click brochure link for more details\*\* This up to 12.78-acre development opportunity in northwest Sherwood Park consists of Parcel 1 (8.71 acres) and Parcel 2 (4.07 acres), offering high-visibility corner exposure near Anthony Henday Drive in a rapidly expanding commercial district. Surrounded by established retail amenities, including Costco Wholesale, the site is well-positioned for future development in a high-growth area. With excellent accessibility and a desirable location, this property presents a prime opportunity for investors and developers looking to capitalize on its potential.