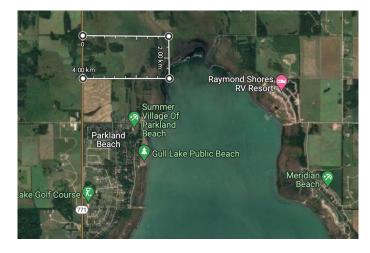

#### \$2,500,000

0 Bedroom, 0.00 Bathroom, Agri-Business on 151.65 Acres

NONE, Rural Ponoka County, Alberta

Half section of land that is also an excellent opportunity for a comprehensive development that supports the residential and recreational needs of an ever growing population in this area. Located north of Parkland Beach Marina at the north end of Gull Lake. Close to the marina, playground, boat launch, Jorgy's Store & Liquor Store laundromat, public beach and a beautiful golf course! 3 Land Titles being offered as one parcel for sale on this half section of land that borders Gull Lake. So many possibilities!! Land is zoned CR and sits within the West Gull Lake Overview Plan; ready for development. Speak to the County about the number of lots that can be created here - Ponoka County is very good to work with! Land has been used as pasture, could be cultivated and farmed for crops. Sells with LINC 0032276230 and LINC 0024838971. 4.7 acres was subdivided out of the NW guarter and the NE 151.65 acres is an unsubdivided guarter as it touches the edge of the lake. The lake is very shallow at this location.