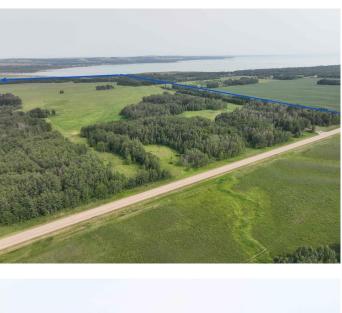

#### \$2,500,000

0 Bedroom, 0.00 Bathroom, Agri-Business on 151.65 Acres

NONE, Rural Ponoka County, Alberta

Half section of land that is also an excellent opportunity for a comprehensive development that supports the residential and recreational needs of an ever growing population in this area. Located north of Parkland Beach Marina at the north end of Gull Lake. Close to the marina, playground, boat launch, Jorgy's Store & Liquor Store laundromat, public beach and a beautiful golf course! 3 Land Titles being offered as one parcel for sale on this half section of land that borders Gull Lake. So many possibilities!! Land is zoned CR and sits within the West Gull Lake Overview Plan; ready for development. Speak to the County about the number of lots that can be created here - Ponoka County is very good to work with! Land has been used as pasture, could be cultivated and farmed for crops. Sells with LINC 0032276230 and LINC 0024838971. 4.7 acres was subdivided out of the NW guarter and the NE 151.65 acres is an unsubdivided guarter as it touches the edge of the lake. The lake is very shallow at this location.