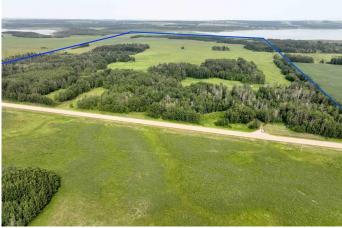

#### \$2,500,000

0 Bedroom, 0.00 Bathroom, Agri-Business on 151.65 Acres

NONE, Rural Ponoka County, Alberta

Half section of land that is also an excellent opportunity for a comprehensive development that supports the residential and recreational needs of an ever growing population in this area. Located north of Parkland Beach Marina at the north end of Gull Lake. Close to the marina, playground, boat launch, Jorgy's Store & Liquor Store laundromat, public beach and a beautiful golf course! 3 Land Titles being offered as one parcel for sale on this half section of land that borders Gull Lake. So many possibilities!! Land is zoned CR and sits within the West Gull Lake Overview Plan; ready for development. Speak to the County about the number of lots that can be created here - Ponoka County is very good to work with! Land has been used as pasture, could be cultivated and farmed for crops. Sells with LINC 0032276230 and LINC 0024838971. 4.7 acres was subdivided out of the NW guarter and the NE 151.65 acres is an unsubdivided guarter as it touches the edge of the lake. The lake is very shallow at this location.