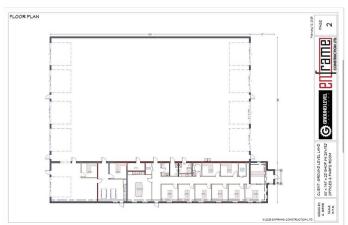

#### PRE-SALE PURCHASE OPPORTUNITY.

Introducing the opportunity to create the exact yard, shop & logistics you have been looking for. Ultimate flexibility to design/construct the facility that will best fit your operations. Current listing offers a 16,000+ sq.ft. Building on 9.05 acre site with 5+/- acres of developed yard space and the option to expand now or later into the additional 4+/- acres. Proposed building layout is as follows: 12,320sq.ft. of shop space including FOUR 140' drive-thru bays with 18' O.H.D.'s + 4256sq.ft. of office & shop support area including 8 offices, boardroom, locker room, parts area. Keep in mind the shop & office areas can be purpose built to fit your exact needs. Start to finish construction time on this property can be in the 6-8 month range. The Emerson Trail Industrial area offers great access with paved roads right to your property line, easy highway access in all directions which can help service your clients needs all over the Peace Country. If you need more shop and more land we can make that happen, if you need less shop and more land we can make that happen. No concept won't be looked at, bring your ideas and let's make them a reality. Quality RM-2 zoned properties are in high demand and this rare option allows you full customization to fit your operations. This property is also for lease