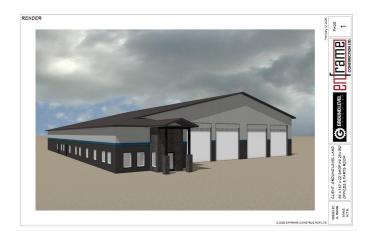

#### PRE-SALE PURCHASE OPPORTUNITY.

Introducing the opportunity to create the exact yard, shop & logistics you have been looking for. Ultimate flexibility to design/construct the facility that will best fit your operations. Current listing offers a 16,000+ sq.ft. Building on 9.05 acre site with 5+/- acres of developed yard space and the option to expand now or later into the additional 4+/- acres. Proposed building layout is as follows: 12,320sq.ft. of shop space including FOUR 140' drive-thru bays with 18' O.H.D.'s + 4256sq.ft. of office & shop support area including 8 offices, boardroom, locker room, parts area. Keep in mind the shop & office areas can be purpose built to fit your exact needs. Start to finish construction time on this property can be in the 6-8 month range. The Emerson Trail Industrial area offers great access with paved roads right to your property line, easy highway access in all directions which can help service your clients needs all over the Peace Country. If you need more shop and more land we can make that happen, if you need less shop and more land we can make that happen. No concept won't be looked at, bring your ideas and let's make them a reality. Quality RM-2 zoned properties are in high demand and this rare option allows you full customization to fit your operations. This property is also for lease