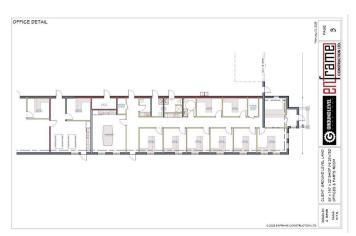

#### PRE-SALE PURCHASE OPPORTUNITY.

Introducing the opportunity to create the exact yard, shop & logistics you have been looking for. Ultimate flexibility to design/construct the facility that will best fit your operations. Current listing offers a 16,000+ sq.ft. Building on 9.05 acre site with 5+/- acres of developed yard space and the option to expand now or later into the additional 4+/- acres. Proposed building layout is as follows: 12,320sq.ft. of shop space including FOUR 140' drive-thru bays with 18' O.H.D.'s + 4256sq.ft. of office & shop support area including 8 offices, boardroom, locker room, parts area. Keep in mind the shop & office areas can be purpose built to fit your exact needs. Start to finish construction time on this property can be in the 6-8 month range. The Emerson Trail Industrial area offers great access with paved roads right to your property line, easy highway access in all directions which can help service your clients needs all over the Peace Country. If you need more shop and more land we can make that happen, if you need less shop and more land we can make that happen. No concept won't be looked at, bring your ideas and let's make them a reality. Quality RM-2 zoned properties are in high demand and this rare option allows you full customization to fit your operations. This property is also for lease