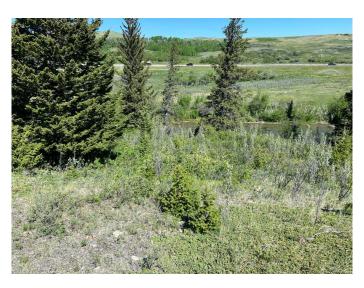

#### \$525,000

0 Bedroom, 0.00 Bathroom, Land on 13.05 Acres

NONE, Rural Pincher Creek No. 9, M.D. of, Alberta

**RIVERFRONT** on the World Famous Crowsnest River!! This 13 acre parcel is one of the very few properties boasting easy access to the river. Just below Lundbreck Falls with easy access from Hwy 3, this property is prime!! There are building sites on the property, views are stunning from every direction - and you can walk down to some of the best fishing in Alberta! There is power to the property line. A well has been drilled, but not tested. Road access right to the property and there is an approach started as well. This property is close to Castle Mountain, The Crowsnest Pass...and The Oldman Brewery!! Lots more to offer in the area. If you're thinking you want some place on the river...THIS IS IT! Talk to your favourite realtor and check it out!!