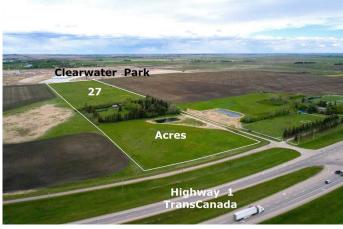

### \$4,250,000

0 Bedroom, 0.00 Bathroom, Land on 27.00 Acres

N/A, Chestermere, Alberta

27 Acres inside fast-growing City of Chestermere, Alberta in Clearwater Park ASP and only minutes to Calgary. Intense development is underway immediately north in Clearwater Park phase 1. This property is ideally located at Range Road 281 and fronting onto Highway 1 and centrally located within the Clearwater Park ASP with full development underway on the adjacent lands in north Clearwater Park. With De Havilland Canada Aerospace headquarters and others coming to Wheatland County, east Chestermere is ideally suited to meet all their needs. Primarily land value but does Include a nicely treed yard with modest bungalow home, detached garage, outbuildings, water well, septic, (all sold AS IS). The land is fenced and cropped in hay, with nice southwest views. Alberta is back and Opportunity Knocks! Phase I ESA is completed, GST applicable.