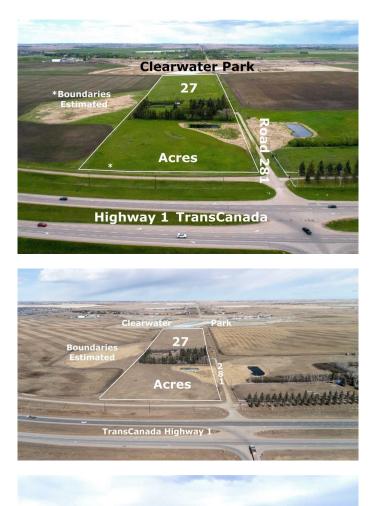

### \$4,250,000

0 Bedroom, 0.00 Bathroom, Land on 27.00 Acres

N/A, Chestermere, Alberta

27 Acres inside fast-growing City of Chestermere, Alberta in Clearwater Park ASP and only minutes to Calgary. Intense development is underway immediately north in Clearwater Park phase 1. This property is ideally located at Range Road 281 and fronting onto Highway 1 and centrally located within the Clearwater Park ASP with full development underway on the adjacent lands in north Clearwater Park. With De Havilland Canada Aerospace headquarters and others coming to Wheatland County, east Chestermere is ideally suited to meet all their needs. Primarily land value but does Include a nicely treed yard with modest bungalow home, detached garage, outbuildings, water well, septic, (all sold AS IS). The land is fenced and cropped in hay, with nice southwest views. Alberta is back and Opportunity Knocks! Phase I ESA is completed, GST applicable.