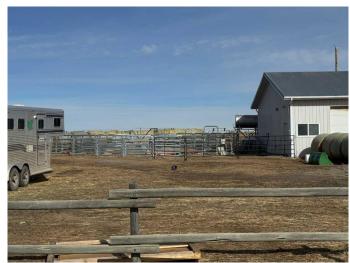

#### \$7,000,000

6 Bedroom, 4.00 Bathroom, 3,251 sqft Residential on 55.00 Acres

NONE, Rural Rocky View County, Alberta

55 acres on the edge of Airdrie, Great for investors, with incredible views! Great family operation, with raised 6 bedroom bungalow with walk-out and oversize double attached garage. 40x60 shop/barn with power. (exclude all steel shelving units). Property is well setup for horses and raising kids and dogs. Large fenced turn out for dogs. The home is upgraded and has a Main floor kitchen as well. there is a makeup air unit under front deck for heat and A/C! Come have a look!