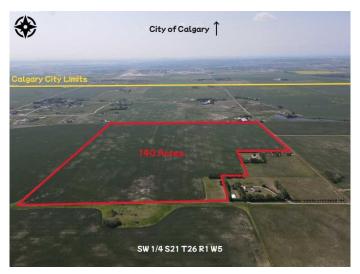

## \$4,550,000 - Range Rd 14 Road 14, Rural Rocky View County

MLS® #A2202556

## \$4,550,000

0 Bedroom, 0.00 Bathroom, Land on 139.67 Acres

NONE, Rural Rocky View County, Alberta

Amazing holding property 140 acres within just a few short minutes to Calgary (1 mile to Calgary) with the explosive growth of NW Calgary knocking on the door. City views adjacent to Calterra Estates and Newly built golf range. Completely flat, cultivated land rented out to farmers for agriculture use.

MLS® # A2202556

Price \$4,550,000

Bathrooms 0.00

Acres 139.67

Type Land

Sub-Type Commercial Land

Status Active