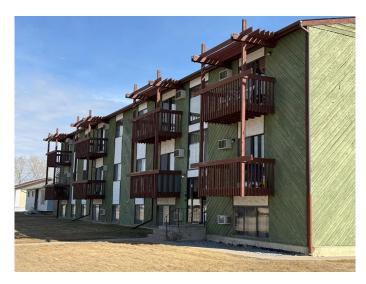

### \$2,520,000

0 Bedroom, 0.00 Bathroom, 6,272 sqft Multi-Family on 0.00 Acres

Southview-Park Meadows, Medicine Hat, Alberta

ATTENTION INVESTORS! Very seldom a 21 unit Apartment Complex in this Area of town come up for Sale. There is 11-2 bedrooms and 10-1 bedroom. Located in a desirable neighborhood close to Medicine Hat Mall ,Restaurant's ,Shopping and many other amenities. The parking lot has been recently redone ,the Boiler and Hot water has been replace.

Built in 1975

#### **Essential Information**

| MLS® #         | A2201862     |
|----------------|--------------|
| Price          | \$2,520,000  |
| Bathrooms      | 0.00         |
| Square Footage | 6,272        |
| Acres          | 0.00         |
| Year Built     | 1975         |
| Туре           | Multi-Family |
| Sub-Type       | Apartment    |
| Status         | Active       |
|                |              |