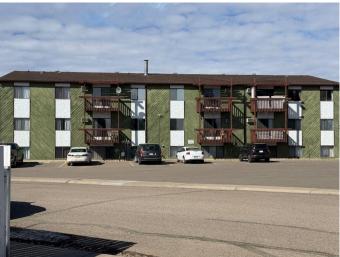

### \$2,520,000

0 Bedroom, 0.00 Bathroom, 6,272 sqft Multi-Family on 0.00 Acres

Southview-Park Meadows, Medicine Hat, Alberta

ATTENTION INVESTORS! Very seldom a 21 unit Apartment Complex in this Area of town come up for Sale. There is 11-2 bedrooms and 10-1 bedroom. Located in a desirable neighborhood close to Medicine Hat Mall ,Restaurant's ,Shopping and many other amenities. The parking lot has been recently redone ,the Boiler and Hot water has been replace.

| Province               | Alberta                      |  |
|------------------------|------------------------------|--|
| Postal Code            | T1B 1G1                      |  |
| Amenities              |                              |  |
| Parking Spaces         | 21                           |  |
| Interior               |                              |  |
| Appliances             | Electric Stove, Refrigerator |  |
| # of Stories           | 3                            |  |
| Additional Information |                              |  |
| Date Listed            | March 12th, 2025             |  |