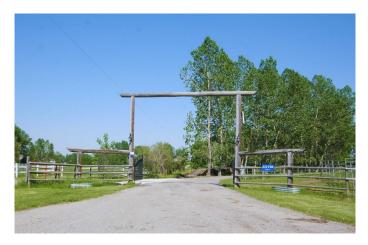

#### \$579,900

0 Bedroom, 0.00 Bathroom, Land on 4.27 Acres

NONE, Rural Foothills County, Alberta

This 4.27 acres of prime country residential land is tucked away and only 5 minutes North of Okotoks! It is offering great building sites(walkout topography and flat)with No building commitments or restrictions ( other than Foothills County requirements) a good water well and power onto the property line! This is a rare opportunity to purchase a nice piece of land so close to town! Enjoy acreage living and yet still enjoy the conveniences of all that Okotoks has to offer!